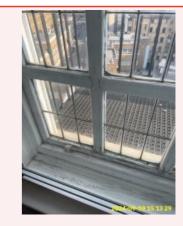

6:9 Windows 1/Curtains

6:9 Windows 1/Curtains

6:9 Windows 1/Curtains

6:9 Windows 1/Curtains Glass Broken- Same as Check\_in

6:9 Windows 1/Curtains Glass Broken- Same as Check\_in

| Name                  | Date        | Condition | Cleanliness | Description                                                                                                                                                                                                |
|-----------------------|-------------|-----------|-------------|------------------------------------------------------------------------------------------------------------------------------------------------------------------------------------------------------------|
| 6:10 Windows 2/Blinds | 19 Sep 2024 | Fair      | Good        | White, 1 x, UPVC (White), Double<br>Glazed, Lever Handle(s) With<br>Lock(s):<br>White, Blind, Blackout, Roller<br>Glass Broken on the right side; Same<br>as Check-In<br>Frame paint cracked ; Maintenance |

6:10 Windows 2/Blinds

6:10 Windows 2/Blinds

6:10 Windows 2/Blinds

6:10 Windows 2/Blinds Glass Broken on the right side; Same as Check-In Frame paint cracked ;

Glass Broken on the right side; Same as Check-In Frame paint cracked ;

6:10 Windows 2/Blinds Glass Broken on the right side; Same as Check-In Frame paint cracked ;

| Name     | Date        | Condition | Cleanliness | Description                                 |
|----------|-------------|-----------|-------------|---------------------------------------------|
| 6:11 Bed | 19 Sep 2024 | Good      | Good        | Grey, Double Bed, With Mattress & Headboard |