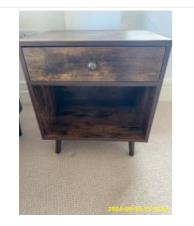

| Name             | Date        | Condition | Cleanliness | Description                                                                                                                  |
|------------------|-------------|-----------|-------------|------------------------------------------------------------------------------------------------------------------------------|
| 5:10 Furnishings | 19 Sep 2024 | Good      | Good        | White, 1 x Double Doors Wardrobe,<br>Wood (Painted), With Pull Handle:<br>Wood Effect, Study Table With 2<br>Drawers, Wooden |

5:10 Furnishings

5:10 Furnishings

5:10 Furnishings

5:10 Furnishings

5:10 Furnishings

5:10 Furnishings

| Name              | Date        | Condition | Cleanliness | Description                                                         |
|-------------------|-------------|-----------|-------------|---------------------------------------------------------------------|
| 5:11 Storage Room | 19 Sep 2024 | Good      | Fair        | White, Built-In Storage, With<br>Internal Shelves<br>Stain Cleaning |