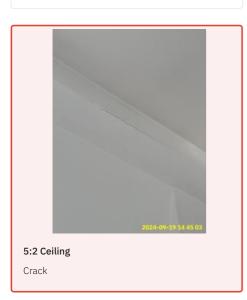

5:1 General Overview

5:1 General Overview

| 5:1 | General | Overview |
|-----|---------|----------|

| Name        | Date        | Condition | Cleanliness | Description                                         |
|-------------|-------------|-----------|-------------|-----------------------------------------------------|
| 5:2 Ceiling | 19 Sep 2024 | Fair      | Good        | White, Plaster Finish, Painted<br>Crack Maintenance |

| Bedroom 1                                            |                                                                                      |
|------------------------------------------------------|--------------------------------------------------------------------------------------|
| Ceiling<br>Condition Fair<br>Cleanliness Good        | • Crack                                                                              |
| Walls<br>Condition Fair<br>Cleanliness Fair          | • Crack                                                                              |
| Windows/Blinds<br>Condition Fair<br>Cleanliness Good | • Glass Cracked - Same as Check_in ;<br>Window Sill paint cracked - Same as Check_in |