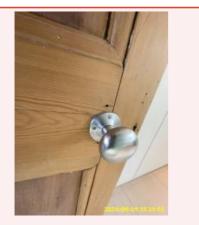

5:2 Ceiling

5:2 Ceiling

5:2 Ceiling

5:2 Ceiling

5:2 Ceiling

5:2 Ceiling

| Name      | Date        | Condition | Cleanliness | Description                                                                                                       |
|-----------|-------------|-----------|-------------|-------------------------------------------------------------------------------------------------------------------|
| 5:3 Doors | 19 Sep 2024 | Good      | Fair        | Wood effect, Paneled, Wood<br>(Varnished),<br>Knob Handle(s), Yale Lock<br>Paint Marks- Wear and Tear<br>Cleaning |

5:3 Doors

5:3 Doors

5:3 Doors

5:3 Doors

5:3 Doors

5:3 Doors

**5:3 Doors** Paint Marks- Wear and Tear

**5:3 Doors** Paint Marks- Wear and Tear