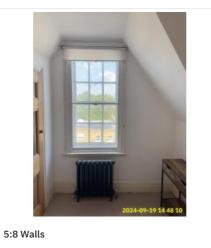

Stain - Same as Check\_in

5:8 Walls Stain - Same as Check\_in

Crack

Crack

| Name               | Date        | Condition | Cleanliness | Description                                                                                                                                                                                                     |
|--------------------|-------------|-----------|-------------|-----------------------------------------------------------------------------------------------------------------------------------------------------------------------------------------------------------------|
| 5:9 Windows/Blinds | 19 Sep 2024 | Fair      | Good        | White, 1 x, UPVC (White), Double<br>Glazed, Lever Handle(s) With<br>Lock(s):<br>Grey, Blind, Voile, Roller<br>Glass Cracked - Same as Check_in ;<br>Window Sill paint cracked - Same as<br>Check_in Maintenance |

5:9 Windows/Blinds

5:9 Windows/Blinds

5:9 Windows/Blinds

5:9 Windows/Blinds

5:9 Windows/Blinds

Glass Cracked - Same as Check\_in ; Window Sill paint cracked - Same as Check\_in

5:9 Windows/Blinds Glass Cracked - Same as Check\_in ; Window Sill paint cracked - Same as Check\_in

5:9 Windows/Blinds Glass Cracked - Same as Check\_in ; Window Sill paint cracked - Same as Check\_in

5:9 Windows/Blinds Glass Cracked - Same as Check\_in ; Window Sill paint cracked - Same as Check\_in