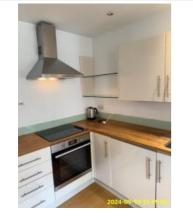

### 3: Kitchen

| Name                 | Date        | Condition | Cleanliness | Description                                                                                                                                                                                  |
|----------------------|-------------|-----------|-------------|----------------------------------------------------------------------------------------------------------------------------------------------------------------------------------------------|
| 3:1 General Overview | 19 Sep 2024 | Fair      | Fair        | Signs of wear/minor damage<br>present. Small chips, marks and/or<br>other imperfections present.<br>Showing average signs of dust, dirt<br>and/or marks. May benefit from light<br>cleaning. |

3:1 General Overview

3:1 General Overview

3:1 General Overview

3:1 General Overview

| Name        | Date        | Condition | Cleanliness | Description                    |
|-------------|-------------|-----------|-------------|--------------------------------|
| 3:2 Ceiling | 19 Sep 2024 | Good      | Good        | White, Plaster Finish, Painted |