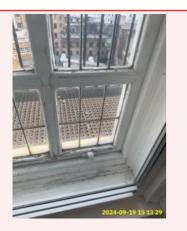

6:9 Windows 1/Curtains

6:9 Windows 1/Curtains

6:9 Windows 1/Curtains

6:9 Windows 1/Curtains Glass Broken- Same as Check\_in

6:9 Windows 1/Curtains Glass Broken- Same as Check\_in

| Name                  | Date        | Condition | Cleanliness | Description                                                                                                                                                                                                |
|-----------------------|-------------|-----------|-------------|------------------------------------------------------------------------------------------------------------------------------------------------------------------------------------------------------------|
| 6:10 Windows 2/Blinds | 19 Sep 2024 | Fair      | Good        | White, 1 x, UPVC (White), Double<br>Glazed, Lever Handle(s) With<br>Lock(s):<br>White, Blind, Blackout, Roller<br>Glass Broken on the right side; Same<br>as Check-In<br>Frame paint cracked ; Maintenance |

6:10 Windows 2/Blinds

6:10 Windows 2/Blinds

6:10 Windows 2/Blinds

6:10 Windows 2/Blinds Glass Broken on the right side; Same as Check-In Frame paint cracked ;

Glass Broken on the right side; Same as Check-In Frame paint cracked ;

6:10 Windows 2/Blinds Glass Broken on the right side; Same as Check-In Frame paint cracked ;

| Name     | Date        | Condition | Cleanliness | Description                                 |
|----------|-------------|-----------|-------------|---------------------------------------------|
| 6:11 Bed | 19 Sep 2024 | Good      | Good        | Grey, Double Bed, With Mattress & Headboard |