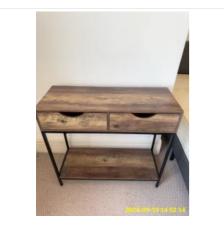

3:10 Fridge/Freezer

3:10 Fridge/Freezer

3:10 Fridge/Freezer

0.10 mage/meezer

| Name             | Date        | Condition | Cleanliness | Description                                                                                                                                                                                                                  |
|------------------|-------------|-----------|-------------|------------------------------------------------------------------------------------------------------------------------------------------------------------------------------------------------------------------------------|
| 3:11 Furnishings | 19 Sep 2024 | Good      | Fair        | White, All Units Painted, 3 x Wall<br>Units, With Solid<br>Doors, Pull Handle;<br>White, All Units Painted, 3 x Base<br>Units, With 4 x Drawers, Pull Handle<br>Stains; Laminated Chipped- Tenant<br>Maintenance Maintenance |

3:11 Furnishings

3:11 Furnishings

3:11 Furnishings

3:11 Furnishings

3:11 Furnishings

3:11 Furnishings

3:11 Furnishings

3:11 Furnishings

3:11 Furnishings Stains; Laminated Chipped- Tenant Maintenance

| Name                 | Date        | Condition | Cleanliness | Description                                                                              |
|----------------------|-------------|-----------|-------------|------------------------------------------------------------------------------------------|
| 3:12 Washing Machine | 19 Sep 2024 | Good      | Fair        | White, Indesit, Front Loading, Free<br>Standing<br>Stains - Same as Check-In<br>Cleaning |