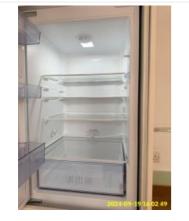

| Name                | Date        | Condition | Cleanliness | Description                                                                                                                           |
|---------------------|-------------|-----------|-------------|---------------------------------------------------------------------------------------------------------------------------------------|
| 3:10 Fridge/Freezer | 19 Sep 2024 | Good      | Good        | Fridge White, Beko, Integrated,<br>Basket, Door Trays, Salad Boxes,<br>Shelves;<br>Freezer White, Beko, Integrated,<br>Basket Drawers |

3:10 Fridge/Freezer

3:10 Fridge/Freezer

3:10 Fridge/Freezer

0.10 mage/meezer

| Name             | Date        | Condition | Cleanliness | Description                                                                                                                                                                                                                  |
|------------------|-------------|-----------|-------------|------------------------------------------------------------------------------------------------------------------------------------------------------------------------------------------------------------------------------|
| 3:11 Furnishings | 19 Sep 2024 | Good      | Fair        | White, All Units Painted, 3 x Wall<br>Units, With Solid<br>Doors, Pull Handle;<br>White, All Units Painted, 3 x Base<br>Units, With 4 x Drawers, Pull Handle<br>Stains; Laminated Chipped- Tenant<br>Maintenance Maintenance |