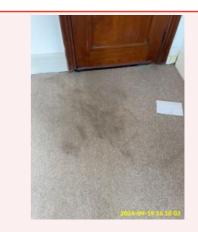

#### 2:3 Doors Nail holes in door frame - Same as Check-In

| Name         | Date        | Condition | Cleanliness | Description                                                           |
|--------------|-------------|-----------|-------------|-----------------------------------------------------------------------|
| 2:4 Flooring | 19 Sep 2024 | Good      | Fair        | Brown, Carpet, Wall to Wall Fitted<br>Stain- Tenant Cleaning Cleaning |

2:4 Flooring

2:4 Flooring

2:4 Flooring

2:4 Flooring

2:4 Flooring

2:4 Flooring

2:4 Flooring

**2:4 Flooring** Stain- Tenant Cleaning