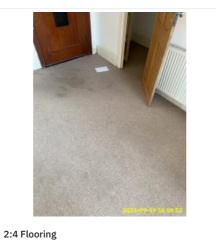

#### 2:3 Doors Nail holes in door frame - Same as Check-In

| Name         | Date        | Condition | Cleanliness | Description                                                           |
|--------------|-------------|-----------|-------------|-----------------------------------------------------------------------|
| 2:4 Flooring | 19 Sep 2024 | Good      | Fair        | Brown, Carpet, Wall to Wall Fitted<br>Stain- Tenant Cleaning Cleaning |

2:4 Flooring

2:4 Flooring

2:4 Flooring

2:4 Flooring

2:4 Flooring

2:4 Flooring

2:4 Flooring

**2:4 Flooring** Stain- Tenant Cleaning