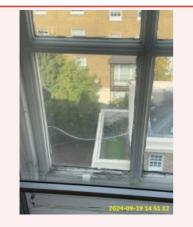

2:8 Walls

2:8 Walls

2:8 Walls

2:8 Walls

| Name        | Date        | Condition | Cleanliness | Description                                                                                |
|-------------|-------------|-----------|-------------|--------------------------------------------------------------------------------------------|
| 2:9 Windows | 19 Sep 2024 | Good      | Fair        | White, 1 x, UPVC (White), Double<br>Glazed, Lever Handle(s) With Lock(s)<br>Stain Cleaning |

2:9 Windows

2:9 Windows

2:9 Windows

Stain

**2:9 Windows** Stain

Stain

| Name      | Date        | Condition | Cleanliness | Description                                                                              |
|-----------|-------------|-----------|-------------|------------------------------------------------------------------------------------------|
| 2:10 Sofa | 19 Sep 2024 | Good      | Good        | 1x Grey colour fabric 3-seater sofa<br>with 3 back cushions and 2x small<br>Arm Cushions |