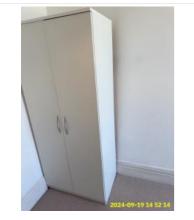

| Name             | Date        | Condition | Cleanliness | Description                                                                                                                  |
|------------------|-------------|-----------|-------------|------------------------------------------------------------------------------------------------------------------------------|
| 5:10 Furnishings | 19 Sep 2024 | Good      | Good        | White, 1 x Double Doors Wardrobe,<br>Wood (Painted), With Pull Handle:<br>Wood Effect, Study Table With 2<br>Drawers, Wooden |

5:10 Furnishings

5:10 Furnishings

5:10 Furnishings

5:10 Furnishings

5:10 Furnishings

5:10 Furnishings

| Name              | Date        | Condition | Cleanliness | Description                                                         |
|-------------------|-------------|-----------|-------------|---------------------------------------------------------------------|
| 5:11 Storage Room | 19 Sep 2024 | Good      | Fair        | White, Built-In Storage, With<br>Internal Shelves<br>Stain Cleaning |