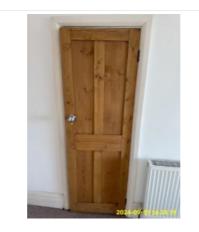

5:2 Ceiling

5:2 Ceiling

5:2 Ceiling

5:2 Ceiling

5:2 Ceiling

5:2 Ceiling

| Name      | Date        | Condition | Cleanliness | Description                                                                                                       |
|-----------|-------------|-----------|-------------|-------------------------------------------------------------------------------------------------------------------|
| 5:3 Doors | 19 Sep 2024 | Good      | Fair        | Wood effect, Paneled, Wood<br>(Varnished),<br>Knob Handle(s), Yale Lock<br>Paint Marks- Wear and Tear<br>Cleaning |

5:3 Doors

5:3 Doors

5:3 Doors

5:3 Doors

5:3 Doors

5:3 Doors

**5:3 Doors** Paint Marks- Wear and Tear

**5:3 Doors** Paint Marks- Wear and Tear