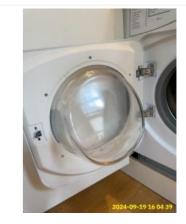

3:11 Furnishings Stains; Laminated Chipped- Tenant Maintenance

| Name                 | Date        | Condition | Cleanliness | Description                                                                              |
|----------------------|-------------|-----------|-------------|------------------------------------------------------------------------------------------|
| 3:12 Washing Machine | 19 Sep 2024 | Good      | Fair        | White, Indesit, Front Loading, Free<br>Standing<br>Stains - Same as Check-In<br>Cleaning |

3:12 Washing Machine

3:12 Washing Machine

3:12 Washing Machine

**3:12 Washing Machine** Stains - Same as Check-In

| Name            | Date        | Condition | Cleanliness | Description                               |
|-----------------|-------------|-----------|-------------|-------------------------------------------|
| 3:13 Dishwasher | 19 Sep 2024 | Good      | Good        | White, Diplomat, Integrated<br>Dishwasher |