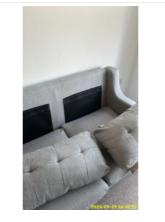

2:9 Windows

2:9 Windows

2:9 Windows

Stain

**2:9 Windows** Stain

Stain

| Name      | Date        | Condition | Cleanliness | Description                                                                              |
|-----------|-------------|-----------|-------------|------------------------------------------------------------------------------------------|
| 2:10 Sofa | 19 Sep 2024 | Good      | Good        | 1x Grey colour fabric 3-seater sofa<br>with 3 back cushions and 2x small<br>Arm Cushions |

2:10 Sofa

2:10 Sofa

2:10 Sofa

2:10 Sofa

2:10 Sofa

| Name                 | Date        | Condition | Cleanliness | Description                                                                                                |
|----------------------|-------------|-----------|-------------|------------------------------------------------------------------------------------------------------------|
| 2:11 Table & Tv Unit | 19 Sep 2024 | Good      | Good        | Wood Effect, Free Standing, With 1 x<br>Unit & Shelves:<br>White, 1 x Centre Table,<br>Rectangular, Wooden |