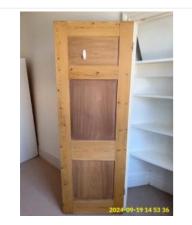

5:2 Ceiling

5:2 Ceiling

5:2 Ceiling

5:2 Ceiling

5:2 Ceiling

5:2 Ceiling

| Name      | Date        | Condition | Cleanliness | Description                                                                                                       |
|-----------|-------------|-----------|-------------|-------------------------------------------------------------------------------------------------------------------|
| 5:3 Doors | 19 Sep 2024 | Good      | Fair        | Wood effect, Paneled, Wood<br>(Varnished),<br>Knob Handle(s), Yale Lock<br>Paint Marks- Wear and Tear<br>Cleaning |

5:3 Doors

5:3 Doors

5:3 Doors

5:3 Doors

5:3 Doors

5:3 Doors

**5:3 Doors** Paint Marks- Wear and Tear

**5:3 Doors** Paint Marks- Wear and Tear