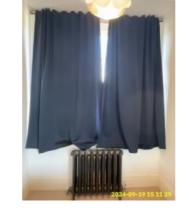

**6:8 Walls** Crack & Scuff Marks- Wear and Tear

**6:8 Walls** Crack & Scuff Marks- Wear and Tear

**6:8 Walls** Crack & Scuff Marks- Wear and Tear

| Name                   | Date        | Condition | Cleanliness | Description                                                                                                                                                            |
|------------------------|-------------|-----------|-------------|------------------------------------------------------------------------------------------------------------------------------------------------------------------------|
| 6:9 Windows 1/Curtains | 19 Sep 2024 | Fair      | Good        | White, 1 x, UPVC (White), Double<br>Glazed, Lever Handle(s) With<br>Lock(s):<br>Curtains Blue, Cotton, Length To Sill<br>Glass Broken- Same as Check_in<br>Maintenance |

6:9 Windows 1/Curtains

6:9 Windows 1/Curtains

6:9 Windows 1/Curtains

6:9 Windows 1/Curtains Glass Broken- Same as Check\_in

6:9 Windows 1/Curtains Glass Broken- Same as Check\_in

| Name                  | Date        | Condition | Cleanliness | Description                                                                                                                                                                                                |
|-----------------------|-------------|-----------|-------------|------------------------------------------------------------------------------------------------------------------------------------------------------------------------------------------------------------|
| 6:10 Windows 2/Blinds | 19 Sep 2024 | Fair      | Good        | White, 1 x, UPVC (White), Double<br>Glazed, Lever Handle(s) With<br>Lock(s):<br>White, Blind, Blackout, Roller<br>Glass Broken on the right side; Same<br>as Check-In<br>Frame paint cracked ; Maintenance |

6:10 Windows 2/Blinds

6:10 Windows 2/Blinds

6:10 Windows 2/Blinds

6:10 Windows 2/Blinds Glass Broken on the right side; Same as Check-In Frame paint cracked ;

Glass Broken on the right side; Same as Check-In Frame paint cracked ;