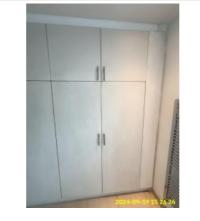

6:11 Bed

6:11 Bed

6:11 Bed

6:11 Bed

| Name             | Date        | Condition | Cleanliness | Description                                                                                                                                                                                                                                    |
|------------------|-------------|-----------|-------------|------------------------------------------------------------------------------------------------------------------------------------------------------------------------------------------------------------------------------------------------|
| 6:12 Furnishings | 19 Sep 2024 | Good      | Good        | White, 1 x Double Doors Wardrobe,<br>Wood (Painted), With Pull Handle:<br>White, 1 x Double Mirror, Doors<br>Wardrobe, Wood (Painted), With Pull<br>Handle, With 2 x Drawers:<br>Bed Side Table Wood Effect, 2 x With<br>1 Drawers Knob Handle |

6:12 Furnishings

6:12 Furnishings

6:12 Furnishings

6:12 Furnishings

6:12 Furnishings

6:12 Furnishings

6:12 Furnishings

6:12 Furnishings

6:12 Furnishings

6:12 Furnishings

| Name              | Date        | Condition | Cleanliness | Description                                       |
|-------------------|-------------|-----------|-------------|---------------------------------------------------|
| 6:13 Storage Room | 19 Sep 2024 | Good      | Good        | White, Built-In Storage, With<br>Internal Shelves |