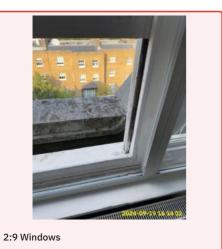

2:8 Walls

2:8 Walls

2:8 Walls

2:8 Walls

| Name        | Date        | Condition | Cleanliness | Description                                                                                |
|-------------|-------------|-----------|-------------|--------------------------------------------------------------------------------------------|
| 2:9 Windows | 19 Sep 2024 | Good      | Fair        | White, 1 x, UPVC (White), Double<br>Glazed, Lever Handle(s) With Lock(s)<br>Stain Cleaning |

2:9 Windows

2:9 Windows

2:9 Windows

Stain

**2:9 Windows** Stain

Stain

| Name      | Date        | Condition | Cleanliness | Description                                                                              |
|-----------|-------------|-----------|-------------|------------------------------------------------------------------------------------------|
| 2:10 Sofa | 19 Sep 2024 | Good      | Good        | 1x Grey colour fabric 3-seater sofa<br>with 3 back cushions and 2x small<br>Arm Cushions |