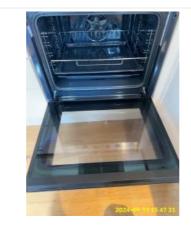

3:4 Lighting 3x Not working - As Per Check-in 2x is not working -Tenant

3:4 Lighting 3x Not working - As Per Check-in 2x is not working -Tenant

| Name                        | Date        | Condition | Cleanliness | Description                                                                                                                                                                                                                         |
|-----------------------------|-------------|-----------|-------------|-------------------------------------------------------------------------------------------------------------------------------------------------------------------------------------------------------------------------------------|
| 3:5 Oven/Hob/Extractor Hood | 19 Sep 2024 | Good      | Fair        | Oven Chrome Effect, Hotpoint, Built-<br>In, Shelves:<br>Hob Black, Electric, 4 Ring:<br>Extractor Hood Stainless Steel<br>effect, Ceiling Mounted, Double<br>Mesh<br>Stains on Hood- Tenant Cleaning<br>REst wear and tear Cleaning |

3:5 Oven/Hob/Extractor Hood

3:5 Oven/Hob/Extractor Hood

3:5 Oven/Hob/Extractor Hood

3:5 Oven/Hob/Extractor Hood

3:5 Oven/Hob/Extractor Hood

3:5 Oven/Hob/Extractor Hood

3:5 Oven/Hob/Extractor Hood

3:5 Oven/Hob/Extractor Hood

**3:5 Oven/Hob/Extractor Hood** Stains on Hood- Tenant Cleaning REst wear and tear

3:5 Oven/Hob/Extractor Hood Stains on Hood- Tenant Cleaning REst wear and tear

3:5 Oven/Hob/Extractor Hood Stains on Hood- Tenant Cleaning REst wear and tear

3:5 Oven/Hob/Extractor Hood Stains on Hood- Tenant Cleaning REst wear and tear

3:5 Oven/Hob/Extractor Hood Stains on Hood- Tenant Cleaning REst wear and tear

3:5 Oven/Hob/Extractor Hood Stains on Hood- Tenant Cleaning REst wear and tear

3:5 Oven/Hob/Extractor Hood Stains on Hood- Tenant Cleaning REst wear and tear

| Name                 | Date        | Condition | Cleanliness | Description                                                                       |
|----------------------|-------------|-----------|-------------|-----------------------------------------------------------------------------------|
| 3:6 Switches/Sockets | 19 Sep 2024 | Good      | Good        | White, Single Dimmer Switch x 1,<br>Plastic;<br>White, Double Socket x 2, Plastic |