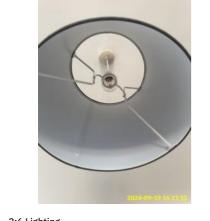

2:5 Heating

2:5 Heating

2:5 Heating

2:5 Heating

2:5 Heating Knob Missing - Tenant Maintenance

| Name         | Date        | Condition    | Cleanliness | Description                                                                                             |
|--------------|-------------|--------------|-------------|---------------------------------------------------------------------------------------------------------|
| 2:6 Lighting | 19 Sep 2024 | Unacceptable | Good        | Yellow, 1 x Pendant With Bulb, With<br>Plastic Shade<br>Not Working - Tenant Maintenance<br>Maintenance |

2:6 Lighting

2:6 Lighting

2:6 Lighting Not Working - Tenant Maintenance

| Name                 | Date        | Condition | Cleanliness | Description                                                                                                                                                                                                                                                                                                                                                                                                                                             |
|----------------------|-------------|-----------|-------------|---------------------------------------------------------------------------------------------------------------------------------------------------------------------------------------------------------------------------------------------------------------------------------------------------------------------------------------------------------------------------------------------------------------------------------------------------------|
| 2:7 Switches/Sockets | 19 Sep 2024 | Good      | Good        | <ul> <li>White, Single Switch x 1, Plastic;</li> <li>White, Double Switch x 1, Plastic;</li> <li>White, Double Dimmer Switch x 1,</li> <li>Plastic;</li> <li>White, Double Socket x 3, Plastic:</li> <li>White, Quadruple Socket x 1, Plastic:</li> <li>White, Telephone Point x 1, Plastic;</li> <li>White, Honeywell, 1 x Plastic Rotary</li> <li>Thermostat:</li> <li>White, Call Screen x 1, Plastic;</li> <li>White, 1 x Satellite / TV</li> </ul> |