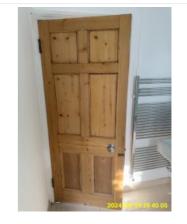

5:2 Ceiling

5:2 Ceiling

5:2 Ceiling

5:2 Ceiling

5:2 Ceiling

5:2 Ceiling

| Name      | Date        | Condition | Cleanliness | Description                                                                                                       |
|-----------|-------------|-----------|-------------|-------------------------------------------------------------------------------------------------------------------|
| 5:3 Doors | 19 Sep 2024 | Good      | Fair        | Wood effect, Paneled, Wood<br>(Varnished),<br>Knob Handle(s), Yale Lock<br>Paint Marks- Wear and Tear<br>Cleaning |

5:3 Doors

5:3 Doors

5:3 Doors

5:3 Doors

5:3 Doors

5:3 Doors

**5:3 Doors** Paint Marks- Wear and Tear

**5:3 Doors** Paint Marks- Wear and Tear