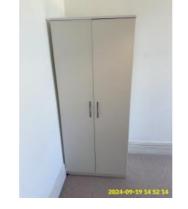

6:11 Bed

6:11 Bed

6:11 Bed

6:11 Bed

| Name             | Date        | Condition | Cleanliness | Description                                                                                                                                                                                                                                    |
|------------------|-------------|-----------|-------------|------------------------------------------------------------------------------------------------------------------------------------------------------------------------------------------------------------------------------------------------|
| 6:12 Furnishings | 19 Sep 2024 | Good      | Good        | White, 1 x Double Doors Wardrobe,<br>Wood (Painted), With Pull Handle:<br>White, 1 x Double Mirror, Doors<br>Wardrobe, Wood (Painted), With Pull<br>Handle, With 2 x Drawers:<br>Bed Side Table Wood Effect, 2 x With<br>1 Drawers Knob Handle |

6:12 Furnishings

6:12 Furnishings

6:12 Furnishings

6:12 Furnishings

6:12 Furnishings

6:12 Furnishings

6:12 Furnishings

6:12 Furnishings