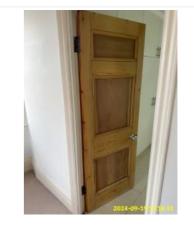

7:3 Ceiling

7:3 Ceiling

| Name      | Date        | Condition | Cleanliness | Description                                                                                                                                                               |
|-----------|-------------|-----------|-------------|---------------------------------------------------------------------------------------------------------------------------------------------------------------------------|
| 7:4 Doors | 19 Sep 2024 | Poor      | Poor        | Wood effect, Paneled, Wood<br>(Varnished),<br>Knob Handle(s), Yale Lock, Slide Bolt<br>Stain- Same as Check-In Cleaning<br>Damage, Holes -Same as Check-In<br>Maintenance |

7:4 Doors

7:4 Doors

7:4 Doors

7:4 Doors

**7:4 Doors** Stain- Same as Check-In

7:4 Doors

7:4 Doors Damage, Holes -Same as Check-In

7:4 Doors

7:4 Doors Damage, Holes -Same as Check-In

**7:4 Doors** Damage, Holes -Same as Check-In

| Name         | Date        | Condition | Cleanliness | Description           |
|--------------|-------------|-----------|-------------|-----------------------|
| 7:5 Flooring | 19 Sep 2024 | Good      | Good        | Beige, Tiled, Ceramic |