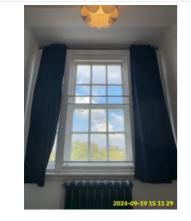

**6:8 Walls** Crack & Scuff Marks- Wear and Tear

**6:8 Walls** Crack & Scuff Marks- Wear and Tear

**6:8 Walls** Crack & Scuff Marks- Wear and Tear

| Name                   | Date        | Condition | Cleanliness | Description                                                                                                                                                            |
|------------------------|-------------|-----------|-------------|------------------------------------------------------------------------------------------------------------------------------------------------------------------------|
| 6:9 Windows 1/Curtains | 19 Sep 2024 | Fair      | Good        | White, 1 x, UPVC (White), Double<br>Glazed, Lever Handle(s) With<br>Lock(s):<br>Curtains Blue, Cotton, Length To Sill<br>Glass Broken- Same as Check_in<br>Maintenance |

6:9 Windows 1/Curtains

6:9 Windows 1/Curtains

6:9 Windows 1/Curtains

6:9 Windows 1/Curtains Glass Broken- Same as Check\_in

6:9 Windows 1/Curtains Glass Broken- Same as Check\_in

| Name                  | Date        | Condition | Cleanliness | Description                                                                                                                                                                                                |
|-----------------------|-------------|-----------|-------------|------------------------------------------------------------------------------------------------------------------------------------------------------------------------------------------------------------|
| 6:10 Windows 2/Blinds | 19 Sep 2024 | Fair      | Good        | White, 1 x, UPVC (White), Double<br>Glazed, Lever Handle(s) With<br>Lock(s):<br>White, Blind, Blackout, Roller<br>Glass Broken on the right side; Same<br>as Check-In<br>Frame paint cracked ; Maintenance |