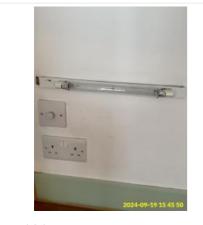

3:3 Flooring

3:3 Flooring

3:3 Flooring

3:3 Flooring

**3:3 Flooring** Dents in floor- Same as Check-In

**3:3 Flooring** Dents in floor- Same as Check-In

Dents in floor- Same as Check-In

| Name         | Date        | Condition | Cleanliness | Description                                                                                                                                      |
|--------------|-------------|-----------|-------------|--------------------------------------------------------------------------------------------------------------------------------------------------|
| 3:4 Lighting | 19 Sep 2024 | Poor      | Good        | Yellow, 6 x Recessed Spotlights:<br>Yellow, 3 x Fluorescent Tube<br>3x Not working - As Per Check-in 2x<br>is not working -Tenant<br>Maintenance |

3:4 Lighting

3:4 Lighting

3:4 Lighting

3:4 Lighting

3:4 Lighting

3:4 Lighting

3:4 Lighting

3:4 Lighting

3:4 Lighting

3:4 Lighting

3:4 Lighting

3:4 Lighting 3x Not working - As Per Check-in 2x is not working -Tenant

3:4 Lighting 3x Not working - As Per Check-in 2x is not working -Tenant

3:4 Lighting 3x Not working - As Per Check-in 2x is not working -Tenant

3:4 Lighting 3x Not working - As Per Check-in 2x is not working -Tenant

3:4 Lighting 3x Not working - As Per Check-in 2x is not working -Tenant

| Name                        | Date        | Condition | Cleanliness | Description                                                                                                                                                                                                                         |
|-----------------------------|-------------|-----------|-------------|-------------------------------------------------------------------------------------------------------------------------------------------------------------------------------------------------------------------------------------|
| 3:5 Oven/Hob/Extractor Hood | 19 Sep 2024 | Good      | Fair        | Oven Chrome Effect, Hotpoint, Built-<br>In, Shelves:<br>Hob Black, Electric, 4 Ring:<br>Extractor Hood Stainless Steel<br>effect, Ceiling Mounted, Double<br>Mesh<br>Stains on Hood- Tenant Cleaning<br>REst wear and tear Cleaning |