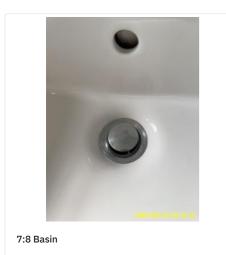

#### 7:7 Lighting

7:7 Lighting

7:7 Lighting

Not working - As per Check-In

| Name      | Date        | Condition | Cleanliness | Description                                                |
|-----------|-------------|-----------|-------------|------------------------------------------------------------|
| 7:8 Basin | 19 Sep 2024 | Good      | Good        | White, Wall Mounted, Ceramic,<br>Chrome Effect Single Taps |

7:8 Basin

7:8 Basin

7:8 Basin

7:8 Basin

| Name       | Date        | Condition | Cleanliness | Description                                                                                                                                |
|------------|-------------|-----------|-------------|--------------------------------------------------------------------------------------------------------------------------------------------|
| 7:9 Toilet | 19 Sep 2024 | Fair      | Good        | White, Floor Mounted, Chrome<br>Button<br>Single Flush, With Jet Spray<br>The toilet flush button is broken As<br>per Check-In Maintenance |