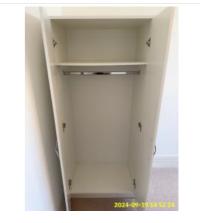

| Name             | Date        | Condition | Cleanliness | Description                                                                                                                  |
|------------------|-------------|-----------|-------------|------------------------------------------------------------------------------------------------------------------------------|
| 5:10 Furnishings | 19 Sep 2024 | Good      | Good        | White, 1 x Double Doors Wardrobe,<br>Wood (Painted), With Pull Handle:<br>Wood Effect, Study Table With 2<br>Drawers, Wooden |

5:10 Furnishings

5:10 Furnishings

5:10 Furnishings

5:10 Furnishings

5:10 Furnishings

5:10 Furnishings

| Name              | Date        | Condition | Cleanliness | Description                                                         |
|-------------------|-------------|-----------|-------------|---------------------------------------------------------------------|
| 5:11 Storage Room | 19 Sep 2024 | Good      | Fair        | White, Built-In Storage, With<br>Internal Shelves<br>Stain Cleaning |