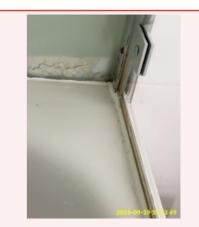

4:3 Ceiling

| Name      | Date        | Condition | Cleanliness | Description                                                                         |
|-----------|-------------|-----------|-------------|-------------------------------------------------------------------------------------|
| 4:4 Doors | 19 Sep 2024 | Good      | Poor        | Wood effect, Paneled, Wood<br>(Varnished),<br>Knob Handle(s), Yale Lock, Slide Bolt |