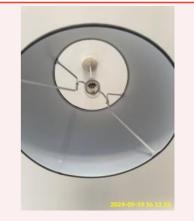

1:3 Flooring

1:3 Flooring

1:3 Flooring

**1:3 Flooring** Damage - Same as Check-In

| Name         | Date        | Condition | Cleanliness | Description                                         |
|--------------|-------------|-----------|-------------|-----------------------------------------------------|
| 1:4 Lighting | 19 Sep 2024 | Good      | Good        | Yellow, 1 x Pendant With Bulb, With<br>Wooden Shade |