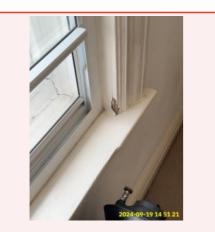

Stain - Same as Check\_in

5:8 Walls Stain - Same as Check\_in

Crack

Crack

| Name               | Date        | Condition | Cleanliness | Description                                                                                                                                                                                                     |
|--------------------|-------------|-----------|-------------|-----------------------------------------------------------------------------------------------------------------------------------------------------------------------------------------------------------------|
| 5:9 Windows/Blinds | 19 Sep 2024 | Fair      | Good        | White, 1 x, UPVC (White), Double<br>Glazed, Lever Handle(s) With<br>Lock(s):<br>Grey, Blind, Voile, Roller<br>Glass Cracked - Same as Check_in ;<br>Window Sill paint cracked - Same as<br>Check_in Maintenance |

5:9 Windows/Blinds

5:9 Windows/Blinds

5:9 Windows/Blinds

5:9 Windows/Blinds

5:9 Windows/Blinds

Glass Cracked - Same as Check\_in ; Window Sill paint cracked - Same as Check\_in

5:9 Windows/Blinds Glass Cracked - Same as Check\_in ; Window Sill paint cracked - Same as Check\_in

5:9 Windows/Blinds Glass Cracked - Same as Check\_in ; Window Sill paint cracked - Same as Check\_in

5:9 Windows/Blinds Glass Cracked - Same as Check\_in ; Window Sill paint cracked - Same as Check\_in