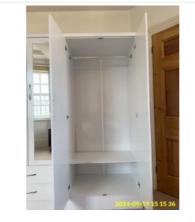

7:13 Switches/Sockets

7:13 Switches/Sockets

| Name             | Date        | Condition | Cleanliness | Description                                                                                                                                                                                                                                                                                  |
|------------------|-------------|-----------|-------------|----------------------------------------------------------------------------------------------------------------------------------------------------------------------------------------------------------------------------------------------------------------------------------------------|
| 7:14 Furnishings | 19 Sep 2024 | Good      | Fair        | White, 1 x Built-In, Double Doors<br>Wardrobe, With Pull Handle, With<br>Internal Shelves:<br>White, 1 x Built-In, Double Doors<br>Wardrobe, With Pull Handle, With<br>Internal Shelves:<br>White, 2 x Wall Units, Pull Handle,<br>Wooden Painted<br>Scuff Marks - Wear and Tear<br>Cleaning |

7:14 Furnishings

7:14 Furnishings

7:14 Furnishings

7:14 Furnishings

7:14 Furnishings

**7:14 Furnishings** Scuff Marks - Wear and Tear

**7:14 Furnishings** Scuff Marks - Wear and Tear

**7:14 Furnishings** Scuff Marks - Wear and Tear