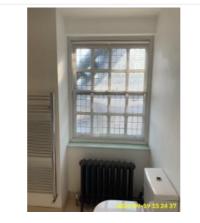

4:10 Walls

4:10 Walls

4:10 Walls

4:10 Walls

4:10 Walls

| Name         | Date        | Condition | Cleanliness | Description                                                                               |
|--------------|-------------|-----------|-------------|-------------------------------------------------------------------------------------------|
| 4:11 Windows | 19 Sep 2024 | Good      | Good        | White, 1 x, UPVC (White), Double<br>Glazed, Lever Handle(s) With<br>Lock(s), Opaque Glass |

4:11 Windows

4:11 Windows

4:11 Windows

4:11 Windows

| Name         | Date        | Condition | Cleanliness | Description                                    |
|--------------|-------------|-----------|-------------|------------------------------------------------|
| 4:12 Heating | 19 Sep 2024 | Good      | Good        | Chrome effect, Towel Rail 1 x, Wall<br>Mounted |