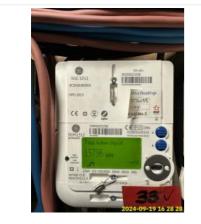

### Meters

| Energy Type | Date        | Reading   | Location                                                         | Serial Number | Meter Type |
|-------------|-------------|-----------|------------------------------------------------------------------|---------------|------------|
| Electricity | 19 Sep 2024 | 15796 Kwh | Building<br>basement area<br>in common<br>electric Meter<br>room | 15M0023208    | Tariff     |

Electricity