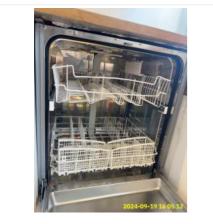

3:12 Washing Machine

3:12 Washing Machine

3:12 Washing Machine

**3:12 Washing Machine** Stains - Same as Check-In

| Name            | Date        | Condition | Cleanliness | Description                               |
|-----------------|-------------|-----------|-------------|-------------------------------------------|
| 3:13 Dishwasher | 19 Sep 2024 | Good      | Good        | White, Diplomat, Integrated<br>Dishwasher |

3:13 Dishwasher

3:13 Dishwasher

3:13 Dishwasher

3:13 Dishwasher

| Name      | Date        | Condition | Cleanliness | Description                                                                                  |
|-----------|-------------|-----------|-------------|----------------------------------------------------------------------------------------------|
| 3:14 Sink | 19 Sep 2024 | Good      | Fair        | Stainless Steel effect, Single Bowl,<br>Combination Taps<br>Stain - Tenant Cleaning Cleaning |