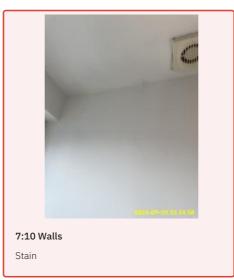

7:9 Toilet

7:9 Toilet

7:9 Toilet

7:9 Toilet

7:9 Toilet

**7:9 Toilet** The toilet flush button is broken. - As per Check-In

| Name       | Date        | Condition | Cleanliness | Description                                                                           |
|------------|-------------|-----------|-------------|---------------------------------------------------------------------------------------|
| 7:10 Walls | 19 Sep 2024 | Good      | Fair        | Light Green, Plaster Finish, Painted;<br>White, Part Tiled, Ceramic<br>Stain Cleaning |

7:10 Walls

7:10 Walls

7:10 Walls

7:10 Walls

7:10 Walls

7:10 Walls

7:10 Walls

| Name         | Date        | Condition | Cleanliness | Description                                                                               |
|--------------|-------------|-----------|-------------|-------------------------------------------------------------------------------------------|
| 7:11 Windows | 19 Sep 2024 | Good      | Good        | White, 1 x, UPVC (White), Double<br>Glazed, Lever Handle(s) With<br>Lock(s), Opaque Glass |