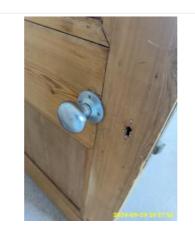

6:2 Ceiling

6:2 Ceiling

6:2 Ceiling

6:2 Ceiling

6:2 Ceiling

6:2 Ceiling

6:2 Ceiling

| Name      | Date        | Condition | Cleanliness | Description                                                                                                                         |
|-----------|-------------|-----------|-------------|-------------------------------------------------------------------------------------------------------------------------------------|
| 6:3 Doors | 19 Sep 2024 | Fair      | Fair        | Wood effect, Paneled, Wood<br>(Varnished),<br>Knob Handle(s), Yale Lock<br>Crack- Same as Check_in<br>Maintenance<br>Stain Cleaning |

6:3 Doors

6:3 Doors

6:3 Doors

6:3 Doors

6:3 Doors Crack- Same as Check\_in

6:3 Doors

6:3 Doors Crack- Same as Check\_in

6:3 Doors

6:3 Doors Crack- Same as Check\_in

| Name         | Date        | Condition | Cleanliness | Description                                                           |
|--------------|-------------|-----------|-------------|-----------------------------------------------------------------------|
| 6:4 Flooring | 19 Sep 2024 | Good      | Fair        | Grey, Carpet, Wall to Wall Fitted<br>Stain - Tenant cleaning Cleaning |