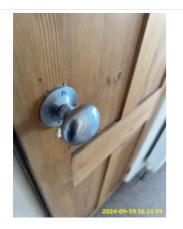

5:2 Ceiling

5:2 Ceiling

5:2 Ceiling

5:2 Ceiling

5:2 Ceiling

5:2 Ceiling

| Name      | Date        | Condition | Cleanliness | Description                                                                                                       |
|-----------|-------------|-----------|-------------|-------------------------------------------------------------------------------------------------------------------|
| 5:3 Doors | 19 Sep 2024 | Good      | Fair        | Wood effect, Paneled, Wood<br>(Varnished),<br>Knob Handle(s), Yale Lock<br>Paint Marks- Wear and Tear<br>Cleaning |

5:3 Doors

5:3 Doors

5:3 Doors

5:3 Doors

5:3 Doors

5:3 Doors

**5:3 Doors** Paint Marks- Wear and Tear

**5:3 Doors** Paint Marks- Wear and Tear