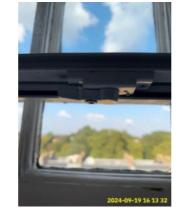

2:8 Walls

2:8 Walls

2:8 Walls

2:8 Walls

| Name        | Date        | Condition | Cleanliness | Description                                                                                |
|-------------|-------------|-----------|-------------|--------------------------------------------------------------------------------------------|
| 2:9 Windows | 19 Sep 2024 | Good      | Fair        | White, 1 x, UPVC (White), Double<br>Glazed, Lever Handle(s) With Lock(s)<br>Stain Cleaning |

2:9 Windows

2:9 Windows

2:9 Windows

Stain

**2:9 Windows** Stain

Stain

| Name      | Date        | Condition | Cleanliness | Description                                                                              |
|-----------|-------------|-----------|-------------|------------------------------------------------------------------------------------------|
| 2:10 Sofa | 19 Sep 2024 | Good      | Good        | 1x Grey colour fabric 3-seater sofa<br>with 3 back cushions and 2x small<br>Arm Cushions |