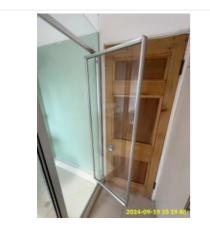

4:1 General Overview

4:1 General Overview

4:1 General Overview

| Name            | Date        | Condition | Cleanliness | Description                                                                                                                                                                       |
|-----------------|-------------|-----------|-------------|-----------------------------------------------------------------------------------------------------------------------------------------------------------------------------------|
| 4:2 Bath/Shower | 19 Sep 2024 | Good      | Fair        | Bath White, Corner, Ceramic, With<br>Monobloc Taps, Glass Panel:<br>Shower Stainless Steel effect,<br>Flexible Hose,<br>Riser Bar, Showerhead<br>Stain - Tenant Cleaning Cleaning |

4:2 Bath/Shower

4:2 Bath/Shower

4:2 Bath/Shower

4:2 Bath/Shower

**4:2 Bath/Shower** Stain - Tenant Cleaning

**4:2 Bath/Shower** Stain - Tenant Cleaning

Stain - Tenant Cleaning

**4:2 Bath/Shower** Stain - Tenant Cleaning