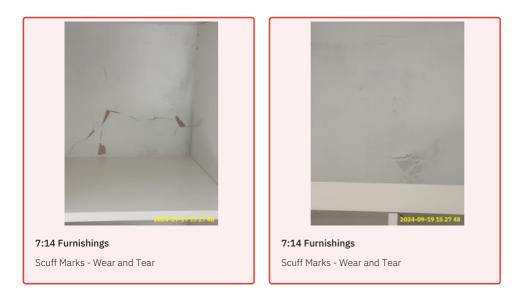

7:13 Switches/Sockets

7:13 Switches/Sockets

| Name             | Date        | Condition | Cleanliness | Description                                                                                                                                                                                                                                                                                  |
|------------------|-------------|-----------|-------------|----------------------------------------------------------------------------------------------------------------------------------------------------------------------------------------------------------------------------------------------------------------------------------------------|
| 7:14 Furnishings | 19 Sep 2024 | Good      | Fair        | White, 1 x Built-In, Double Doors<br>Wardrobe, With Pull Handle, With<br>Internal Shelves:<br>White, 1 x Built-In, Double Doors<br>Wardrobe, With Pull Handle, With<br>Internal Shelves:<br>White, 2 x Wall Units, Pull Handle,<br>Wooden Painted<br>Scuff Marks - Wear and Tear<br>Cleaning |

7:14 Furnishings

7:14 Furnishings

7:14 Furnishings

7:14 Furnishings

7:14 Furnishings

**7:14 Furnishings** Scuff Marks - Wear and Tear

**7:14 Furnishings** Scuff Marks - Wear and Tear

**7:14 Furnishings** Scuff Marks - Wear and Tear

7:14 Furnishings Scuff Marks - Wear and Tear

**7:14 Furnishings** Scuff Marks - Wear and Tear

7:14 Furnishings Scuff Marks - Wear and Tear

**7:14 Furnishings** Scuff Marks - Wear and Tear

**7:14 Furnishings** Scuff Marks - Wear and Tear

7:14 Furnishings Scuff Marks - Wear and Tear

7:14 Furnishings Scuff Marks - Wear and Tear

**7:14 Furnishings** Scuff Marks - Wear and Tear

**7:14 Furnishings** Scuff Marks - Wear and Tear

7:14 Furnishings Scuff Marks - Wear and Tear

**7:14 Furnishings** Scuff Marks - Wear and Tear

**7:14 Furnishings** Scuff Marks - Wear and Tear

**7:14 Furnishings** Scuff Marks - Wear and Tear

| Name               | Date        | Condition | Cleanliness | Description                                  |
|--------------------|-------------|-----------|-------------|----------------------------------------------|
| 7:15 Extractor Fan | 19 Sep 2024 | Good      | Good        | White, 1 x Extractor Fan, Ceiling<br>Mounted |