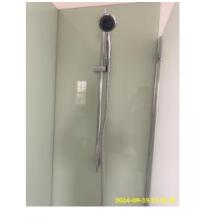

4:1 General Overview

4:1 General Overview

4:1 General Overview

| Name            | Date        | Condition | Cleanliness | Description                                                                                                                                                                       |
|-----------------|-------------|-----------|-------------|-----------------------------------------------------------------------------------------------------------------------------------------------------------------------------------|
| 4:2 Bath/Shower | 19 Sep 2024 | Good      | Fair        | Bath White, Corner, Ceramic, With<br>Monobloc Taps, Glass Panel:<br>Shower Stainless Steel effect,<br>Flexible Hose,<br>Riser Bar, Showerhead<br>Stain - Tenant Cleaning Cleaning |

4:2 Bath/Shower

4:2 Bath/Shower

4:2 Bath/Shower

4:2 Bath/Shower

**4:2 Bath/Shower** Stain - Tenant Cleaning

**4:2 Bath/Shower** Stain - Tenant Cleaning

Stain - Tenant Cleaning

**4:2 Bath/Shower** Stain - Tenant Cleaning