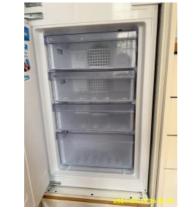

| Name                | Date        | Condition | Cleanliness | Description                                                                                                                           |
|---------------------|-------------|-----------|-------------|---------------------------------------------------------------------------------------------------------------------------------------|
| 3:10 Fridge/Freezer | 19 Sep 2024 | Good      | Good        | Fridge White, Beko, Integrated,<br>Basket, Door Trays, Salad Boxes,<br>Shelves;<br>Freezer White, Beko, Integrated,<br>Basket Drawers |

3:10 Fridge/Freezer

3:10 Fridge/Freezer

3:10 Fridge/Freezer

0.10 mage/meezer

| Name             | Date        | Condition | Cleanliness | Description                                                                                                                                                                                                                  |
|------------------|-------------|-----------|-------------|------------------------------------------------------------------------------------------------------------------------------------------------------------------------------------------------------------------------------|
| 3:11 Furnishings | 19 Sep 2024 | Good      | Fair        | White, All Units Painted, 3 x Wall<br>Units, With Solid<br>Doors, Pull Handle;<br>White, All Units Painted, 3 x Base<br>Units, With 4 x Drawers, Pull Handle<br>Stains; Laminated Chipped- Tenant<br>Maintenance Maintenance |