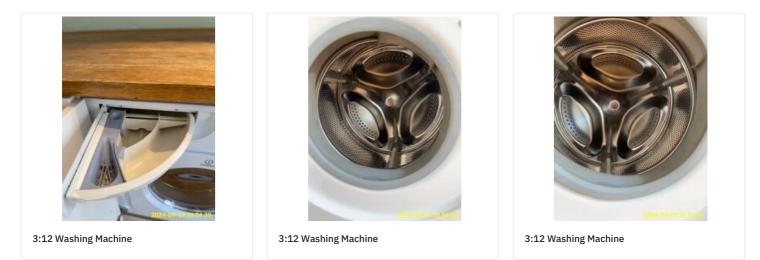

3:11 Furnishings Stains; Laminated Chipped- Tenant Maintenance

| Name                 | Date        | Condition | Cleanliness | Description                                                                              |
|----------------------|-------------|-----------|-------------|------------------------------------------------------------------------------------------|
| 3:12 Washing Machine | 19 Sep 2024 | Good      | Fair        | White, Indesit, Front Loading, Free<br>Standing<br>Stains - Same as Check-In<br>Cleaning |

3:12 Washing Machine

3:12 Washing Machine

3:12 Washing Machine

**3:12 Washing Machine** Stains - Same as Check-In

| Name            | Date        | Condition | Cleanliness | Description                               |
|-----------------|-------------|-----------|-------------|-------------------------------------------|
| 3:13 Dishwasher | 19 Sep 2024 | Good      | Good        | White, Diplomat, Integrated<br>Dishwasher |