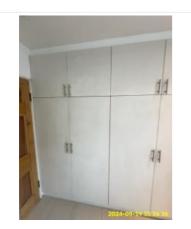

| Name             | Date        | Condition | Cleanliness | Description                                                                                                                  |
|------------------|-------------|-----------|-------------|------------------------------------------------------------------------------------------------------------------------------|
| 5:10 Furnishings | 19 Sep 2024 | Good      | Good        | White, 1 x Double Doors Wardrobe,<br>Wood (Painted), With Pull Handle:<br>Wood Effect, Study Table With 2<br>Drawers, Wooden |

5:10 Furnishings

5:10 Furnishings

5:10 Furnishings

5:10 Furnishings

5:10 Furnishings

5:10 Furnishings

| Name              | Date        | Condition | Cleanliness | Description                                                         |
|-------------------|-------------|-----------|-------------|---------------------------------------------------------------------|
| 5:11 Storage Room | 19 Sep 2024 | Good      | Fair        | White, Built-In Storage, With<br>Internal Shelves<br>Stain Cleaning |