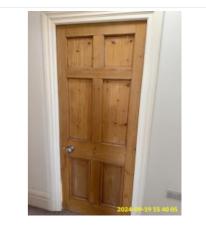

2:2 Ceiling

2:2 Ceiling

| Name      | Date        | Condition | Cleanliness | Description                                                                                                                                                                                               |
|-----------|-------------|-----------|-------------|-----------------------------------------------------------------------------------------------------------------------------------------------------------------------------------------------------------|
| 2:3 Doors | 19 Sep 2024 | Fair      | Good        | Wood effect, Flat Paneled, Wood<br>(Varnished),<br>Knob Handle(s), Yale Lock, With<br>Letter Box, With Numerals, Knocker,<br>Security Chain<br>Nail holes in door frame - Same as<br>Check-In Maintenance |

2:3 Doors

2:3 Doors

2:3 Doors

2:3 Doors

2:3 Doors

2:3 Doors

#### 2:3 Doors Nail holes in door frame - Same as Check-In

| Name         | Date        | Condition | Cleanliness | Description                                                           |
|--------------|-------------|-----------|-------------|-----------------------------------------------------------------------|
| 2:4 Flooring | 19 Sep 2024 | Good      | Fair        | Brown, Carpet, Wall to Wall Fitted<br>Stain- Tenant Cleaning Cleaning |