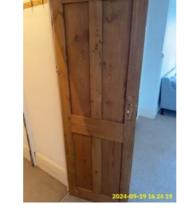

5:2 Ceiling

5:2 Ceiling

5:2 Ceiling

5:2 Ceiling

5:2 Ceiling

5:2 Ceiling

| Name      | Date        | Condition | Cleanliness | Description                                                                                                       |
|-----------|-------------|-----------|-------------|-------------------------------------------------------------------------------------------------------------------|
| 5:3 Doors | 19 Sep 2024 | Good      | Fair        | Wood effect, Paneled, Wood<br>(Varnished),<br>Knob Handle(s), Yale Lock<br>Paint Marks- Wear and Tear<br>Cleaning |

5:3 Doors

5:3 Doors

5:3 Doors

5:3 Doors

5:3 Doors

5:3 Doors

**5:3 Doors** Paint Marks- Wear and Tear

**5:3 Doors** Paint Marks- Wear and Tear