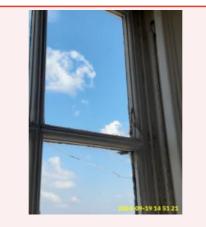

Stain - Same as Check\_in

5:8 Walls Stain - Same as Check\_in

Crack

Crack

| Name               | Date        | Condition | Cleanliness | Description                                                                                                                                                                                                     |
|--------------------|-------------|-----------|-------------|-----------------------------------------------------------------------------------------------------------------------------------------------------------------------------------------------------------------|
| 5:9 Windows/Blinds | 19 Sep 2024 | Fair      | Good        | White, 1 x, UPVC (White), Double<br>Glazed, Lever Handle(s) With<br>Lock(s):<br>Grey, Blind, Voile, Roller<br>Glass Cracked - Same as Check_in ;<br>Window Sill paint cracked - Same as<br>Check_in Maintenance |

5:9 Windows/Blinds

5:9 Windows/Blinds

5:9 Windows/Blinds

5:9 Windows/Blinds

5:9 Windows/Blinds

Glass Cracked - Same as Check\_in ; Window Sill paint cracked - Same as Check\_in

5:9 Windows/Blinds Glass Cracked - Same as Check\_in ; Window Sill paint cracked - Same as Check\_in

5:9 Windows/Blinds Glass Cracked - Same as Check\_in ; Window Sill paint cracked - Same as Check\_in

5:9 Windows/Blinds Glass Cracked - Same as Check\_in ; Window Sill paint cracked - Same as Check\_in