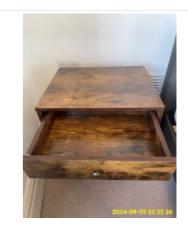

| Name             | Date        | Condition | Cleanliness | Description                                                                                                                  |
|------------------|-------------|-----------|-------------|------------------------------------------------------------------------------------------------------------------------------|
| 5:10 Furnishings | 19 Sep 2024 | Good      | Good        | White, 1 x Double Doors Wardrobe,<br>Wood (Painted), With Pull Handle:<br>Wood Effect, Study Table With 2<br>Drawers, Wooden |

5:10 Furnishings

5:10 Furnishings

5:10 Furnishings

5:10 Furnishings

5:10 Furnishings

5:10 Furnishings

| Name              | Date        | Condition | Cleanliness | Description                                                         |
|-------------------|-------------|-----------|-------------|---------------------------------------------------------------------|
| 5:11 Storage Room | 19 Sep 2024 | Good      | Fair        | White, Built-In Storage, With<br>Internal Shelves<br>Stain Cleaning |