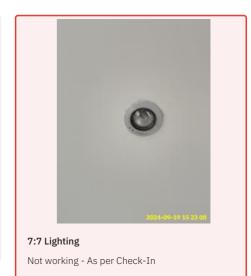

7:6 Heating

7:6 Heating

7:6 Heating

7:6 Heating

| Name         | Date        | Condition | Cleanliness | Description                                                                     |
|--------------|-------------|-----------|-------------|---------------------------------------------------------------------------------|
| 7:7 Lighting | 19 Sep 2024 | Fair      | Good        | Yellow, 4 x Recessed Spotlights<br>Not working - As per Check-In<br>Maintenance |

#### 7:7 Lighting

7:7 Lighting

7:7 Lighting

Not working - As per Check-In

| Name      | Date        | Condition | Cleanliness | Description                                                |
|-----------|-------------|-----------|-------------|------------------------------------------------------------|
| 7:8 Basin | 19 Sep 2024 | Good      | Good        | White, Wall Mounted, Ceramic,<br>Chrome Effect Single Taps |