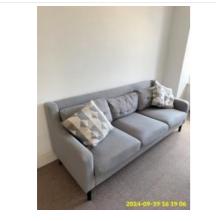

2:9 Windows

2:9 Windows

2:9 Windows

Stain

**2:9 Windows** Stain

Stain

| Name      | Date        | Condition | Cleanliness | Description                                                                              |
|-----------|-------------|-----------|-------------|------------------------------------------------------------------------------------------|
| 2:10 Sofa | 19 Sep 2024 | Good      | Good        | 1x Grey colour fabric 3-seater sofa<br>with 3 back cushions and 2x small<br>Arm Cushions |

2:10 Sofa

2:10 Sofa

2:10 Sofa

2:10 Sofa

2:10 Sofa

| Name                 | Date        | Condition | Cleanliness | Description                                                                                                |
|----------------------|-------------|-----------|-------------|------------------------------------------------------------------------------------------------------------|
| 2:11 Table & Tv Unit | 19 Sep 2024 | Good      | Good        | Wood Effect, Free Standing, With 1 x<br>Unit & Shelves:<br>White, 1 x Centre Table,<br>Rectangular, Wooden |