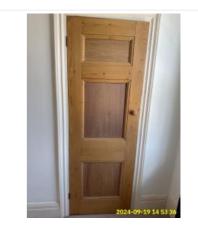

5:2 Ceiling

5:2 Ceiling

5:2 Ceiling

5:2 Ceiling

5:2 Ceiling

5:2 Ceiling

| Name      | Date        | Condition | Cleanliness | Description                                                                                                       |
|-----------|-------------|-----------|-------------|-------------------------------------------------------------------------------------------------------------------|
| 5:3 Doors | 19 Sep 2024 | Good      | Fair        | Wood effect, Paneled, Wood<br>(Varnished),<br>Knob Handle(s), Yale Lock<br>Paint Marks- Wear and Tear<br>Cleaning |

5:3 Doors

5:3 Doors

5:3 Doors

5:3 Doors

5:3 Doors

5:3 Doors

**5:3 Doors** Paint Marks- Wear and Tear

**5:3 Doors** Paint Marks- Wear and Tear