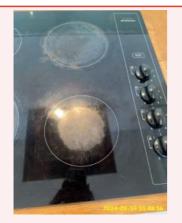

3:4 Lighting 3x Not working - As Per Check-in 2x is not working -Tenant

3:4 Lighting 3x Not working - As Per Check-in 2x is not working -Tenant

| Name                        | Date        | Condition | Cleanliness | Description                                                                                                                                                                                                                         |
|-----------------------------|-------------|-----------|-------------|-------------------------------------------------------------------------------------------------------------------------------------------------------------------------------------------------------------------------------------|
| 3:5 Oven/Hob/Extractor Hood | 19 Sep 2024 | Good      | Fair        | Oven Chrome Effect, Hotpoint, Built-<br>In, Shelves:<br>Hob Black, Electric, 4 Ring:<br>Extractor Hood Stainless Steel<br>effect, Ceiling Mounted, Double<br>Mesh<br>Stains on Hood- Tenant Cleaning<br>REst wear and tear Cleaning |

**3:5 Oven/Hob/Extractor Hood** Stains on Hood- Tenant Cleaning REst wear and tear

3:5 Oven/Hob/Extractor Hood Stains on Hood- Tenant Cleaning REst wear and tear

3:5 Oven/Hob/Extractor Hood Stains on Hood- Tenant Cleaning REst wear and tear