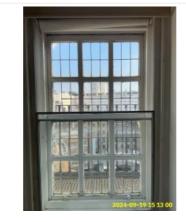

**6:8 Walls** Crack & Scuff Marks- Wear and Tear

**6:8 Walls** Crack & Scuff Marks- Wear and Tear

**6:8 Walls** Crack & Scuff Marks- Wear and Tear

| Name                   | Date        | Condition | Cleanliness | Description                                                                                                                                                            |
|------------------------|-------------|-----------|-------------|------------------------------------------------------------------------------------------------------------------------------------------------------------------------|
| 6:9 Windows 1/Curtains | 19 Sep 2024 | Fair      | Good        | White, 1 x, UPVC (White), Double<br>Glazed, Lever Handle(s) With<br>Lock(s):<br>Curtains Blue, Cotton, Length To Sill<br>Glass Broken- Same as Check_in<br>Maintenance |

6:9 Windows 1/Curtains

6:9 Windows 1/Curtains

6:9 Windows 1/Curtains

6:9 Windows 1/Curtains Glass Broken- Same as Check\_in

6:9 Windows 1/Curtains Glass Broken- Same as Check\_in

| Name                  | Date        | Condition | Cleanliness | Description                                                                                                                                                                                                |
|-----------------------|-------------|-----------|-------------|------------------------------------------------------------------------------------------------------------------------------------------------------------------------------------------------------------|
| 6:10 Windows 2/Blinds | 19 Sep 2024 | Fair      | Good        | White, 1 x, UPVC (White), Double<br>Glazed, Lever Handle(s) With<br>Lock(s):<br>White, Blind, Blackout, Roller<br>Glass Broken on the right side; Same<br>as Check-In<br>Frame paint cracked ; Maintenance |