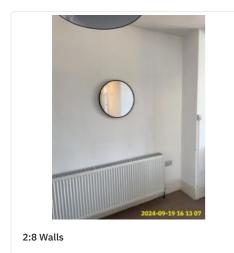

2:7 Switches/Sockets

2:7 Switches/Sockets

2:7 Switches/Sockets

| Name      | Date        | Condition | Cleanliness | Description                    |
|-----------|-------------|-----------|-------------|--------------------------------|
| 2:8 Walls | 19 Sep 2024 | Good      | Good        | White, Plaster Finish, Painted |

2:8 Walls

2:8 Walls

2:8 Walls

2:8 Walls

2:8 Walls

2:8 Walls

2:8 Walls

2:8 Walls

2:8 Walls

2:8 Walls

2:8 Walls

2:8 Walls

| Name        | Date        | Condition | Cleanliness | Description                                                                                |
|-------------|-------------|-----------|-------------|--------------------------------------------------------------------------------------------|
| 2:9 Windows | 19 Sep 2024 | Good      | Fair        | White, 1 x, UPVC (White), Double<br>Glazed, Lever Handle(s) With Lock(s)<br>Stain Cleaning |