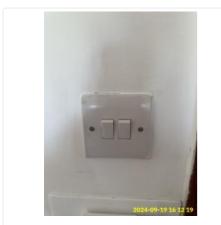

| Name                 | Date        | Condition | Cleanliness | Description                                                                       |
|----------------------|-------------|-----------|-------------|-----------------------------------------------------------------------------------|
| 1:5 Switches/Sockets | 19 Sep 2024 | Good      | Good        | White, Single Dimmer Switch x 1,<br>Plastic;<br>White, Double Socket x 1, Plastic |