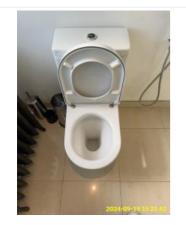

7:8 Basin

7:8 Basin

7:8 Basin

7:8 Basin

| Name       | Date        | Condition | Cleanliness | Description                                                                                                                                |
|------------|-------------|-----------|-------------|--------------------------------------------------------------------------------------------------------------------------------------------|
| 7:9 Toilet | 19 Sep 2024 | Fair      | Good        | White, Floor Mounted, Chrome<br>Button<br>Single Flush, With Jet Spray<br>The toilet flush button is broken As<br>per Check-In Maintenance |

7:9 Toilet

7:9 Toilet

7:9 Toilet

7:9 Toilet

7:9 Toilet

**7:9 Toilet** The toilet flush button is broken. - As per Check-In

| Name       | Date        | Condition | Cleanliness | Description                                                                           |
|------------|-------------|-----------|-------------|---------------------------------------------------------------------------------------|
| 7:10 Walls | 19 Sep 2024 | Good      | Fair        | Light Green, Plaster Finish, Painted;<br>White, Part Tiled, Ceramic<br>Stain Cleaning |