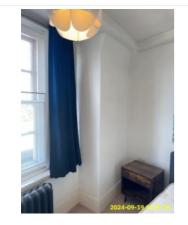

**6:8 Walls** Crack & Scuff Marks- Wear and Tear

**6:8 Walls** Crack & Scuff Marks- Wear and Tear

**6:8 Walls** Crack & Scuff Marks- Wear and Tear

| Name                   | Date        | Condition | Cleanliness | Description                                                                                                                                                            |
|------------------------|-------------|-----------|-------------|------------------------------------------------------------------------------------------------------------------------------------------------------------------------|
| 6:9 Windows 1/Curtains | 19 Sep 2024 | Fair      | Good        | White, 1 x, UPVC (White), Double<br>Glazed, Lever Handle(s) With<br>Lock(s):<br>Curtains Blue, Cotton, Length To Sill<br>Glass Broken- Same as Check_in<br>Maintenance |

6:9 Windows 1/Curtains

6:9 Windows 1/Curtains

6:9 Windows 1/Curtains

6:9 Windows 1/Curtains Glass Broken- Same as Check\_in

6:9 Windows 1/Curtains Glass Broken- Same as Check\_in

| Name                  | Date        | Condition | Cleanliness | Description                                                                                                                                                                                                |
|-----------------------|-------------|-----------|-------------|------------------------------------------------------------------------------------------------------------------------------------------------------------------------------------------------------------|
| 6:10 Windows 2/Blinds | 19 Sep 2024 | Fair      | Good        | White, 1 x, UPVC (White), Double<br>Glazed, Lever Handle(s) With<br>Lock(s):<br>White, Blind, Blackout, Roller<br>Glass Broken on the right side; Same<br>as Check-In<br>Frame paint cracked ; Maintenance |