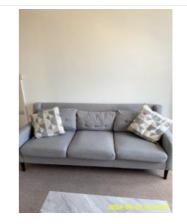

2:9 Windows

2:9 Windows

2:9 Windows

Stain

**2:9 Windows** Stain

Stain

| Name      | Date        | Condition | Cleanliness | Description                                                                              |
|-----------|-------------|-----------|-------------|------------------------------------------------------------------------------------------|
| 2:10 Sofa | 19 Sep 2024 | Good      | Good        | 1x Grey colour fabric 3-seater sofa<br>with 3 back cushions and 2x small<br>Arm Cushions |

2:10 Sofa

2:10 Sofa

2:10 Sofa

2:10 Sofa

2:10 Sofa

| Name                 | Date        | Condition | Cleanliness | Description                                                                                                |
|----------------------|-------------|-----------|-------------|------------------------------------------------------------------------------------------------------------|
| 2:11 Table & Tv Unit | 19 Sep 2024 | Good      | Good        | Wood Effect, Free Standing, With 1 x<br>Unit & Shelves:<br>White, 1 x Centre Table,<br>Rectangular, Wooden |