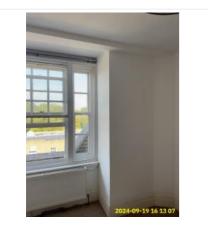

Stain - Same as Check\_in

5:8 Walls Stain - Same as Check\_in

Crack

Crack

| Name               | Date        | Condition | Cleanliness | Description                                                                                                                                                                                                     |
|--------------------|-------------|-----------|-------------|-----------------------------------------------------------------------------------------------------------------------------------------------------------------------------------------------------------------|
| 5:9 Windows/Blinds | 19 Sep 2024 | Fair      | Good        | White, 1 x, UPVC (White), Double<br>Glazed, Lever Handle(s) With<br>Lock(s):<br>Grey, Blind, Voile, Roller<br>Glass Cracked - Same as Check_in ;<br>Window Sill paint cracked - Same as<br>Check_in Maintenance |

5:9 Windows/Blinds

5:9 Windows/Blinds

5:9 Windows/Blinds

5:9 Windows/Blinds

5:9 Windows/Blinds

Glass Cracked - Same as Check\_in ; Window Sill paint cracked - Same as Check\_in

5:9 Windows/Blinds Glass Cracked - Same as Check\_in ; Window Sill paint cracked - Same as Check\_in

5:9 Windows/Blinds Glass Cracked - Same as Check\_in ; Window Sill paint cracked - Same as Check\_in

5:9 Windows/Blinds Glass Cracked - Same as Check\_in ; Window Sill paint cracked - Same as Check\_in