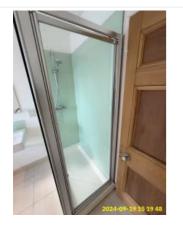

4:1 General Overview

4:1 General Overview

4:1 General Overview

| Name            | Date        | Condition | Cleanliness | Description                                                                                                                                                                       |
|-----------------|-------------|-----------|-------------|-----------------------------------------------------------------------------------------------------------------------------------------------------------------------------------|
| 4:2 Bath/Shower | 19 Sep 2024 | Good      | Fair        | Bath White, Corner, Ceramic, With<br>Monobloc Taps, Glass Panel:<br>Shower Stainless Steel effect,<br>Flexible Hose,<br>Riser Bar, Showerhead<br>Stain - Tenant Cleaning Cleaning |

4:2 Bath/Shower

4:2 Bath/Shower

4:2 Bath/Shower

4:2 Bath/Shower

**4:2 Bath/Shower** Stain - Tenant Cleaning

**4:2 Bath/Shower** Stain - Tenant Cleaning

Stain - Tenant Cleaning

**4:2 Bath/Shower** Stain - Tenant Cleaning