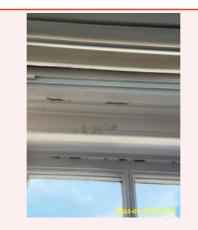

**6:8 Walls** Crack & Scuff Marks- Wear and Tear

**6:8 Walls** Crack & Scuff Marks- Wear and Tear

**6:8 Walls** Crack & Scuff Marks- Wear and Tear

| Name                   | Date        | Condition | Cleanliness | Description                                                                                                                                                            |
|------------------------|-------------|-----------|-------------|------------------------------------------------------------------------------------------------------------------------------------------------------------------------|
| 6:9 Windows 1/Curtains | 19 Sep 2024 | Fair      | Good        | White, 1 x, UPVC (White), Double<br>Glazed, Lever Handle(s) With<br>Lock(s):<br>Curtains Blue, Cotton, Length To Sill<br>Glass Broken- Same as Check_in<br>Maintenance |

6:9 Windows 1/Curtains

6:9 Windows 1/Curtains

6:9 Windows 1/Curtains

6:9 Windows 1/Curtains Glass Broken- Same as Check\_in

6:9 Windows 1/Curtains Glass Broken- Same as Check\_in

| Name                  | Date        | Condition | Cleanliness | Description                                                                                                                                                                                                |
|-----------------------|-------------|-----------|-------------|------------------------------------------------------------------------------------------------------------------------------------------------------------------------------------------------------------|
| 6:10 Windows 2/Blinds | 19 Sep 2024 | Fair      | Good        | White, 1 x, UPVC (White), Double<br>Glazed, Lever Handle(s) With<br>Lock(s):<br>White, Blind, Blackout, Roller<br>Glass Broken on the right side; Same<br>as Check-In<br>Frame paint cracked ; Maintenance |