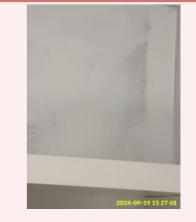

7:13 Switches/Sockets

7:13 Switches/Sockets

| Name             | Date        | Condition | Cleanliness | Description                                                                                                                                                                                                                                                                                  |
|------------------|-------------|-----------|-------------|----------------------------------------------------------------------------------------------------------------------------------------------------------------------------------------------------------------------------------------------------------------------------------------------|
| 7:14 Furnishings | 19 Sep 2024 | Good      | Fair        | White, 1 x Built-In, Double Doors<br>Wardrobe, With Pull Handle, With<br>Internal Shelves:<br>White, 1 x Built-In, Double Doors<br>Wardrobe, With Pull Handle, With<br>Internal Shelves:<br>White, 2 x Wall Units, Pull Handle,<br>Wooden Painted<br>Scuff Marks - Wear and Tear<br>Cleaning |

7:14 Furnishings

7:14 Furnishings

7:14 Furnishings

7:14 Furnishings

7:14 Furnishings

**7:14 Furnishings** Scuff Marks - Wear and Tear

**7:14 Furnishings** Scuff Marks - Wear and Tear

**7:14 Furnishings** Scuff Marks - Wear and Tear

7:14 Furnishings Scuff Marks - Wear and Tear

**7:14 Furnishings** Scuff Marks - Wear and Tear

7:14 Furnishings Scuff Marks - Wear and Tear

**7:14 Furnishings** Scuff Marks - Wear and Tear

**7:14 Furnishings** Scuff Marks - Wear and Tear

7:14 Furnishings Scuff Marks - Wear and Tear

7:14 Furnishings Scuff Marks - Wear and Tear

**7:14 Furnishings** Scuff Marks - Wear and Tear

**7:14 Furnishings** Scuff Marks - Wear and Tear

7:14 Furnishings Scuff Marks - Wear and Tear

**7:14 Furnishings** Scuff Marks - Wear and Tear

**7:14 Furnishings** Scuff Marks - Wear and Tear

**7:14 Furnishings** Scuff Marks - Wear and Tear

| Name               | Date        | Condition | Cleanliness | Description                                  |
|--------------------|-------------|-----------|-------------|----------------------------------------------|
| 7:15 Extractor Fan | 19 Sep 2024 | Good      | Good        | White, 1 x Extractor Fan, Ceiling<br>Mounted |