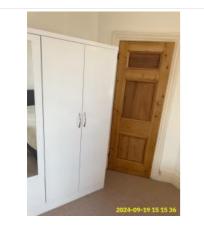

| Name             | Date        | Condition | Cleanliness | Description                                                                                                                  |
|------------------|-------------|-----------|-------------|------------------------------------------------------------------------------------------------------------------------------|
| 5:10 Furnishings | 19 Sep 2024 | Good      | Good        | White, 1 x Double Doors Wardrobe,<br>Wood (Painted), With Pull Handle:<br>Wood Effect, Study Table With 2<br>Drawers, Wooden |

5:10 Furnishings

5:10 Furnishings

5:10 Furnishings

5:10 Furnishings

5:10 Furnishings

5:10 Furnishings

| Name              | Date        | Condition | Cleanliness | Description                                                         |
|-------------------|-------------|-----------|-------------|---------------------------------------------------------------------|
| 5:11 Storage Room | 19 Sep 2024 | Good      | Fair        | White, Built-In Storage, With<br>Internal Shelves<br>Stain Cleaning |