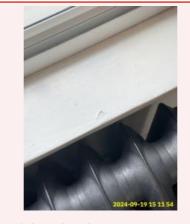

Stain - Same as Check\_in

5:8 Walls Stain - Same as Check\_in

Crack

Crack

| Name               | Date        | Condition | Cleanliness | Description                                                                                                                                                                                                     |
|--------------------|-------------|-----------|-------------|-----------------------------------------------------------------------------------------------------------------------------------------------------------------------------------------------------------------|
| 5:9 Windows/Blinds | 19 Sep 2024 | Fair      | Good        | White, 1 x, UPVC (White), Double<br>Glazed, Lever Handle(s) With<br>Lock(s):<br>Grey, Blind, Voile, Roller<br>Glass Cracked - Same as Check_in ;<br>Window Sill paint cracked - Same as<br>Check_in Maintenance |

5:9 Windows/Blinds

5:9 Windows/Blinds

5:9 Windows/Blinds

5:9 Windows/Blinds

5:9 Windows/Blinds

Glass Cracked - Same as Check\_in ; Window Sill paint cracked - Same as Check\_in

5:9 Windows/Blinds Glass Cracked - Same as Check\_in ; Window Sill paint cracked - Same as Check\_in

5:9 Windows/Blinds Glass Cracked - Same as Check\_in ; Window Sill paint cracked - Same as Check\_in

5:9 Windows/Blinds Glass Cracked - Same as Check\_in ; Window Sill paint cracked - Same as Check\_in