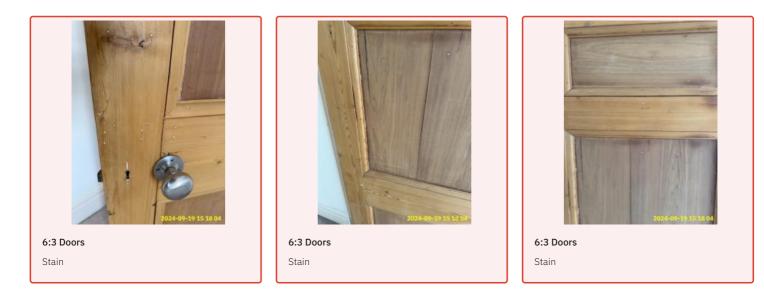

6:2 Ceiling

6:2 Ceiling

6:2 Ceiling

6:2 Ceiling

6:2 Ceiling

6:2 Ceiling

6:2 Ceiling

| Name      | Date        | Condition | Cleanliness | Description                                                                                                                         |
|-----------|-------------|-----------|-------------|-------------------------------------------------------------------------------------------------------------------------------------|
| 6:3 Doors | 19 Sep 2024 | Fair      | Fair        | Wood effect, Paneled, Wood<br>(Varnished),<br>Knob Handle(s), Yale Lock<br>Crack- Same as Check_in<br>Maintenance<br>Stain Cleaning |

6:3 Doors

6:3 Doors

6:3 Doors

6:3 Doors

6:3 Doors Crack- Same as Check\_in

6:3 Doors

6:3 Doors Crack- Same as Check\_in

6:3 Doors

6:3 Doors Crack- Same as Check\_in

| Name         | Date        | Condition | Cleanliness | Description                                                           |
|--------------|-------------|-----------|-------------|-----------------------------------------------------------------------|
| 6:4 Flooring | 19 Sep 2024 | Good      | Fair        | Grey, Carpet, Wall to Wall Fitted<br>Stain - Tenant cleaning Cleaning |