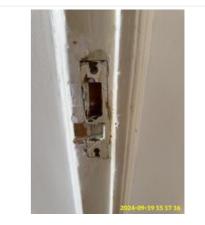

6:2 Ceiling

6:2 Ceiling

6:2 Ceiling

6:2 Ceiling

6:2 Ceiling

6:2 Ceiling

6:2 Ceiling

| Name      | Date        | Condition | Cleanliness | Description                                                                                                                         |
|-----------|-------------|-----------|-------------|-------------------------------------------------------------------------------------------------------------------------------------|
| 6:3 Doors | 19 Sep 2024 | Fair      | Fair        | Wood effect, Paneled, Wood<br>(Varnished),<br>Knob Handle(s), Yale Lock<br>Crack- Same as Check_in<br>Maintenance<br>Stain Cleaning |

6:3 Doors

6:3 Doors

6:3 Doors

6:3 Doors

6:3 Doors Crack- Same as Check\_in

6:3 Doors

6:3 Doors Crack- Same as Check\_in

6:3 Doors

6:3 Doors Crack- Same as Check\_in

| Name         | Date        | Condition | Cleanliness | Description                                                           |
|--------------|-------------|-----------|-------------|-----------------------------------------------------------------------|
| 6:4 Flooring | 19 Sep 2024 | Good      | Fair        | Grey, Carpet, Wall to Wall Fitted<br>Stain - Tenant cleaning Cleaning |