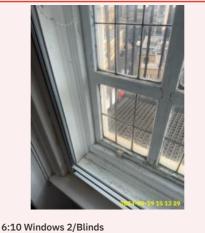

6:9 Windows 1/Curtains

6:9 Windows 1/Curtains

6:9 Windows 1/Curtains

6:9 Windows 1/Curtains Glass Broken- Same as Check\_in

6:9 Windows 1/Curtains Glass Broken- Same as Check\_in

| Name                  | Date        | Condition | Cleanliness | Description                                                                                                                                                                                                |
|-----------------------|-------------|-----------|-------------|------------------------------------------------------------------------------------------------------------------------------------------------------------------------------------------------------------|
| 6:10 Windows 2/Blinds | 19 Sep 2024 | Fair      | Good        | White, 1 x, UPVC (White), Double<br>Glazed, Lever Handle(s) With<br>Lock(s):<br>White, Blind, Blackout, Roller<br>Glass Broken on the right side; Same<br>as Check-In<br>Frame paint cracked ; Maintenance |

6:10 Windows 2/Blinds

6:10 Windows 2/Blinds

6:10 Windows 2/Blinds

6:10 Windows 2/Blinds Glass Broken on the right side; Same as Check-In Frame paint cracked ;

Glass Broken on the right side; Same as Check-In Frame paint cracked ;

6:10 Windows 2/Blinds Glass Broken on the right side; Same as Check-In Frame paint cracked ;

| Name     | Date        | Condition | Cleanliness | Description                                 |
|----------|-------------|-----------|-------------|---------------------------------------------|
| 6:11 Bed | 19 Sep 2024 | Good      | Good        | Grey, Double Bed, With Mattress & Headboard |