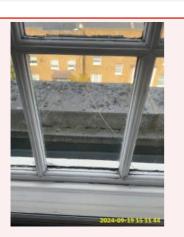

2:8 Walls

2:8 Walls

2:8 Walls

2:8 Walls

| Name        | Date        | Condition | Cleanliness | Description                                                                                |
|-------------|-------------|-----------|-------------|--------------------------------------------------------------------------------------------|
| 2:9 Windows | 19 Sep 2024 | Good      | Fair        | White, 1 x, UPVC (White), Double<br>Glazed, Lever Handle(s) With Lock(s)<br>Stain Cleaning |

2:9 Windows

2:9 Windows

2:9 Windows

Stain

**2:9 Windows** Stain

Stain

| Name      | Date        | Condition | Cleanliness | Description                                                                              |
|-----------|-------------|-----------|-------------|------------------------------------------------------------------------------------------|
| 2:10 Sofa | 19 Sep 2024 | Good      | Good        | 1x Grey colour fabric 3-seater sofa<br>with 3 back cushions and 2x small<br>Arm Cushions |