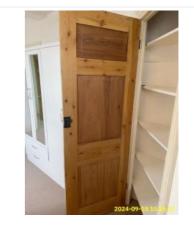

5:2 Ceiling

5:2 Ceiling

5:2 Ceiling

5:2 Ceiling

5:2 Ceiling

5:2 Ceiling

| Name      | Date        | Condition | Cleanliness | Description                                                                                                       |
|-----------|-------------|-----------|-------------|-------------------------------------------------------------------------------------------------------------------|
| 5:3 Doors | 19 Sep 2024 | Good      | Fair        | Wood effect, Paneled, Wood<br>(Varnished),<br>Knob Handle(s), Yale Lock<br>Paint Marks- Wear and Tear<br>Cleaning |