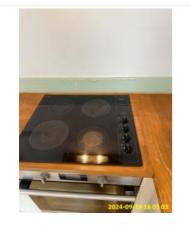

3:4 Lighting 3x Not working - As Per Check-in 2x is not working -Tenant

3:4 Lighting 3x Not working - As Per Check-in 2x is not working -Tenant

| Name                        | Date        | Condition | Cleanliness | Description                                                                                                                                                                                                                         |
|-----------------------------|-------------|-----------|-------------|-------------------------------------------------------------------------------------------------------------------------------------------------------------------------------------------------------------------------------------|
| 3:5 Oven/Hob/Extractor Hood | 19 Sep 2024 | Good      | Fair        | Oven Chrome Effect, Hotpoint, Built-<br>In, Shelves:<br>Hob Black, Electric, 4 Ring:<br>Extractor Hood Stainless Steel<br>effect, Ceiling Mounted, Double<br>Mesh<br>Stains on Hood- Tenant Cleaning<br>REst wear and tear Cleaning |

3:5 Oven/Hob/Extractor Hood

3:5 Oven/Hob/Extractor Hood

3:5 Oven/Hob/Extractor Hood

3:5 Oven/Hob/Extractor Hood

3:5 Oven/Hob/Extractor Hood

3:5 Oven/Hob/Extractor Hood

3:5 Oven/Hob/Extractor Hood

3:5 Oven/Hob/Extractor Hood

**3:5 Oven/Hob/Extractor Hood** Stains on Hood- Tenant Cleaning REst wear and tear

3:5 Oven/Hob/Extractor Hood Stains on Hood- Tenant Cleaning REst wear and tear

3:5 Oven/Hob/Extractor Hood Stains on Hood- Tenant Cleaning REst wear and tear