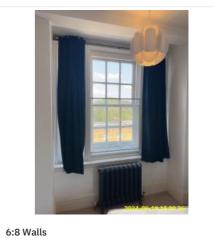

**6:8 Walls** Crack & Scuff Marks- Wear and Tear

**6:8 Walls** Crack & Scuff Marks- Wear and Tear

**6:8 Walls** Crack & Scuff Marks- Wear and Tear

| Name                   | Date        | Condition | Cleanliness | Description                                                                                                                                                            |
|------------------------|-------------|-----------|-------------|------------------------------------------------------------------------------------------------------------------------------------------------------------------------|
| 6:9 Windows 1/Curtains | 19 Sep 2024 | Fair      | Good        | White, 1 x, UPVC (White), Double<br>Glazed, Lever Handle(s) With<br>Lock(s):<br>Curtains Blue, Cotton, Length To Sill<br>Glass Broken- Same as Check_in<br>Maintenance |

6:9 Windows 1/Curtains

6:9 Windows 1/Curtains

6:9 Windows 1/Curtains

6:9 Windows 1/Curtains Glass Broken- Same as Check\_in

6:9 Windows 1/Curtains Glass Broken- Same as Check\_in

| Name                  | Date        | Condition | Cleanliness | Description                                                                                                                                                                                                |
|-----------------------|-------------|-----------|-------------|------------------------------------------------------------------------------------------------------------------------------------------------------------------------------------------------------------|
| 6:10 Windows 2/Blinds | 19 Sep 2024 | Fair      | Good        | White, 1 x, UPVC (White), Double<br>Glazed, Lever Handle(s) With<br>Lock(s):<br>White, Blind, Blackout, Roller<br>Glass Broken on the right side; Same<br>as Check-In<br>Frame paint cracked ; Maintenance |