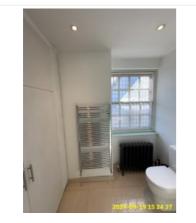

4:10 Walls

4:10 Walls

4:10 Walls

4:10 Walls

4:10 Walls

| Name         | Date        | Condition | Cleanliness | Description                                                                               |
|--------------|-------------|-----------|-------------|-------------------------------------------------------------------------------------------|
| 4:11 Windows | 19 Sep 2024 | Good      | Good        | White, 1 x, UPVC (White), Double<br>Glazed, Lever Handle(s) With<br>Lock(s), Opaque Glass |

4:11 Windows

4:11 Windows

4:11 Windows

4:11 Windows

| Name         | Date        | Condition | Cleanliness | Description                                    |
|--------------|-------------|-----------|-------------|------------------------------------------------|
| 4:12 Heating | 19 Sep 2024 | Good      | Good        | Chrome effect, Towel Rail 1 x, Wall<br>Mounted |