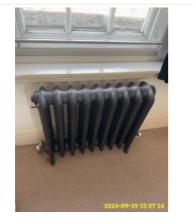

**6:4 Flooring** Stain - Tenant cleaning

| Name        | Date        | Condition | Cleanliness | Description                       |
|-------------|-------------|-----------|-------------|-----------------------------------|
| 6:5 Heating | 19 Sep 2024 | Good      | Good        | Black, 1 x Radiator, Black Enamel |