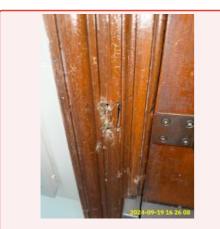

2:2 Ceiling

2:2 Ceiling

| Name      | Date        | Condition | Cleanliness | Description                                                                                                                                                                                               |
|-----------|-------------|-----------|-------------|-----------------------------------------------------------------------------------------------------------------------------------------------------------------------------------------------------------|
| 2:3 Doors | 19 Sep 2024 | Fair      | Good        | Wood effect, Flat Paneled, Wood<br>(Varnished),<br>Knob Handle(s), Yale Lock, With<br>Letter Box, With Numerals, Knocker,<br>Security Chain<br>Nail holes in door frame - Same as<br>Check-In Maintenance |

2:3 Doors

2:3 Doors

2:3 Doors

2:3 Doors

2:3 Doors

2:3 Doors

#### 2:3 Doors Nail holes in door frame - Same as Check-In

| Name         | Date        | Condition | Cleanliness | Description                                                           |
|--------------|-------------|-----------|-------------|-----------------------------------------------------------------------|
| 2:4 Flooring | 19 Sep 2024 | Good      | Fair        | Brown, Carpet, Wall to Wall Fitted<br>Stain- Tenant Cleaning Cleaning |