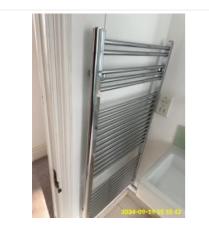

4:11 Windows

4:11 Windows

4:11 Windows

4:11 Windows

| Name         | Date        | Condition | Cleanliness | Description                                    |
|--------------|-------------|-----------|-------------|------------------------------------------------|
| 4:12 Heating | 19 Sep 2024 | Good      | Good        | Chrome effect, Towel Rail 1 x, Wall<br>Mounted |

4:12 Heating

4:12 Heating

4:12 Heating

4:12 Heating

4:12 Heating

| Name               | Date        | Condition | Cleanliness | Description                                  |
|--------------------|-------------|-----------|-------------|----------------------------------------------|
| 4:13 Extractor Fan | 19 Sep 2024 | Good      | Good        | White, 1 x Extractor Fan, Ceiling<br>Mounted |