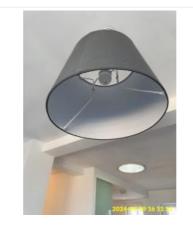

1:3 Flooring

1:3 Flooring

1:3 Flooring

**1:3 Flooring** Damage - Same as Check-In

| Name         | Date        | Condition | Cleanliness | Description                                         |
|--------------|-------------|-----------|-------------|-----------------------------------------------------|
| 1:4 Lighting | 19 Sep 2024 | Good      | Good        | Yellow, 1 x Pendant With Bulb, With<br>Wooden Shade |