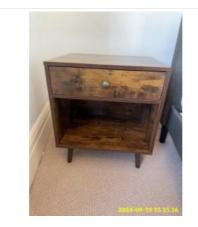

| Name             | Date        | Condition | Cleanliness | Description                                                                                                                  |
|------------------|-------------|-----------|-------------|------------------------------------------------------------------------------------------------------------------------------|
| 5:10 Furnishings | 19 Sep 2024 | Good      | Good        | White, 1 x Double Doors Wardrobe,<br>Wood (Painted), With Pull Handle:<br>Wood Effect, Study Table With 2<br>Drawers, Wooden |

5:10 Furnishings

5:10 Furnishings

5:10 Furnishings

5:10 Furnishings

5:10 Furnishings

5:10 Furnishings

| Name              | Date        | Condition | Cleanliness | Description                                                         |
|-------------------|-------------|-----------|-------------|---------------------------------------------------------------------|
| 5:11 Storage Room | 19 Sep 2024 | Good      | Fair        | White, Built-In Storage, With<br>Internal Shelves<br>Stain Cleaning |