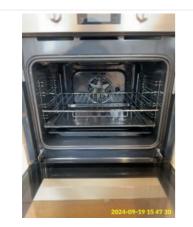

3:4 Lighting 3x Not working - As Per Check-in 2x is not working -Tenant

3:4 Lighting 3x Not working - As Per Check-in 2x is not working -Tenant

| Name                        | Date        | Condition | Cleanliness | Description                                                                                                                                                                                                                         |
|-----------------------------|-------------|-----------|-------------|-------------------------------------------------------------------------------------------------------------------------------------------------------------------------------------------------------------------------------------|
| 3:5 Oven/Hob/Extractor Hood | 19 Sep 2024 | Good      | Fair        | Oven Chrome Effect, Hotpoint, Built-<br>In, Shelves:<br>Hob Black, Electric, 4 Ring:<br>Extractor Hood Stainless Steel<br>effect, Ceiling Mounted, Double<br>Mesh<br>Stains on Hood- Tenant Cleaning<br>REst wear and tear Cleaning |

3:5 Oven/Hob/Extractor Hood

3:5 Oven/Hob/Extractor Hood

3:5 Oven/Hob/Extractor Hood

3:5 Oven/Hob/Extractor Hood

3:5 Oven/Hob/Extractor Hood

3:5 Oven/Hob/Extractor Hood

3:5 Oven/Hob/Extractor Hood

3:5 Oven/Hob/Extractor Hood

**3:5 Oven/Hob/Extractor Hood** Stains on Hood- Tenant Cleaning REst wear and tear

3:5 Oven/Hob/Extractor Hood Stains on Hood- Tenant Cleaning REst wear and tear

3:5 Oven/Hob/Extractor Hood Stains on Hood- Tenant Cleaning REst wear and tear

3:5 Oven/Hob/Extractor Hood Stains on Hood- Tenant Cleaning REst wear and tear

3:5 Oven/Hob/Extractor Hood Stains on Hood- Tenant Cleaning REst wear and tear

3:5 Oven/Hob/Extractor Hood Stains on Hood- Tenant Cleaning REst wear and tear

3:5 Oven/Hob/Extractor Hood Stains on Hood- Tenant Cleaning REst wear and tear

| Name                 | Date        | Condition | Cleanliness | Description                                                                       |
|----------------------|-------------|-----------|-------------|-----------------------------------------------------------------------------------|
| 3:6 Switches/Sockets | 19 Sep 2024 | Good      | Good        | White, Single Dimmer Switch x 1,<br>Plastic;<br>White, Double Socket x 2, Plastic |