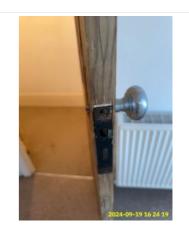

2:2 Ceiling

2:2 Ceiling

| Name      | Date        | Condition | Cleanliness | Description                                                                                                                                                                                               |
|-----------|-------------|-----------|-------------|-----------------------------------------------------------------------------------------------------------------------------------------------------------------------------------------------------------|
| 2:3 Doors | 19 Sep 2024 | Fair      | Good        | Wood effect, Flat Paneled, Wood<br>(Varnished),<br>Knob Handle(s), Yale Lock, With<br>Letter Box, With Numerals, Knocker,<br>Security Chain<br>Nail holes in door frame - Same as<br>Check-In Maintenance |

#### 2:3 Doors Nail holes in door frame - Same as Check-In

| Name         | Date        | Condition | Cleanliness | Description                                                           |
|--------------|-------------|-----------|-------------|-----------------------------------------------------------------------|
| 2:4 Flooring | 19 Sep 2024 | Good      | Fair        | Brown, Carpet, Wall to Wall Fitted<br>Stain- Tenant Cleaning Cleaning |