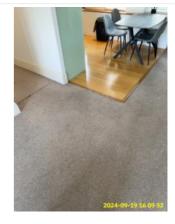

#### 2:3 Doors Nail holes in door frame - Same as Check-In

| Name         | Date        | Condition | Cleanliness | Description                                                           |
|--------------|-------------|-----------|-------------|-----------------------------------------------------------------------|
| 2:4 Flooring | 19 Sep 2024 | Good      | Fair        | Brown, Carpet, Wall to Wall Fitted<br>Stain- Tenant Cleaning Cleaning |

2:4 Flooring

2:4 Flooring

2:4 Flooring

2:4 Flooring

2:4 Flooring

2:4 Flooring

2:4 Flooring

**2:4 Flooring** Stain- Tenant Cleaning