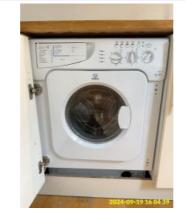

3:11 Furnishings Stains; Laminated Chipped- Tenant Maintenance

| Name                 | Date        | Condition | Cleanliness | Description                                                                              |
|----------------------|-------------|-----------|-------------|------------------------------------------------------------------------------------------|
| 3:12 Washing Machine | 19 Sep 2024 | Good      | Fair        | White, Indesit, Front Loading, Free<br>Standing<br>Stains - Same as Check-In<br>Cleaning |

3:12 Washing Machine

3:12 Washing Machine

3:12 Washing Machine

**3:12 Washing Machine** Stains - Same as Check-In

| Name            | Date        | Condition | Cleanliness | Description                               |
|-----------------|-------------|-----------|-------------|-------------------------------------------|
| 3:13 Dishwasher | 19 Sep 2024 | Good      | Good        | White, Diplomat, Integrated<br>Dishwasher |