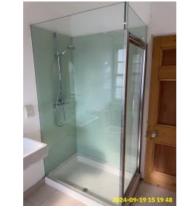

4:1 General Overview

4:1 General Overview

4:1 General Overview

| Name            | Date        | Condition | Cleanliness | Description                                                                                                                                                                       |
|-----------------|-------------|-----------|-------------|-----------------------------------------------------------------------------------------------------------------------------------------------------------------------------------|
| 4:2 Bath/Shower | 19 Sep 2024 | Good      | Fair        | Bath White, Corner, Ceramic, With<br>Monobloc Taps, Glass Panel:<br>Shower Stainless Steel effect,<br>Flexible Hose,<br>Riser Bar, Showerhead<br>Stain - Tenant Cleaning Cleaning |

4:2 Bath/Shower

4:2 Bath/Shower

4:2 Bath/Shower

4:2 Bath/Shower

**4:2 Bath/Shower** Stain - Tenant Cleaning

**4:2 Bath/Shower** Stain - Tenant Cleaning

Stain - Tenant Cleaning

**4:2 Bath/Shower** Stain - Tenant Cleaning