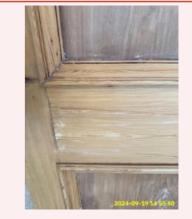

5:2 Ceiling

5:2 Ceiling

5:2 Ceiling

5:2 Ceiling

5:2 Ceiling

5:2 Ceiling

| Name      | Date        | Condition | Cleanliness | Description                                                                                                       |
|-----------|-------------|-----------|-------------|-------------------------------------------------------------------------------------------------------------------|
| 5:3 Doors | 19 Sep 2024 | Good      | Fair        | Wood effect, Paneled, Wood<br>(Varnished),<br>Knob Handle(s), Yale Lock<br>Paint Marks- Wear and Tear<br>Cleaning |

5:3 Doors

5:3 Doors

5:3 Doors

5:3 Doors

5:3 Doors

5:3 Doors

**5:3 Doors** Paint Marks- Wear and Tear

**5:3 Doors** Paint Marks- Wear and Tear