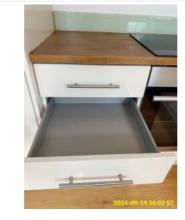

3:4 Lighting 3x Not working - As Per Check-in 2x is not working -Tenant

3:4 Lighting 3x Not working - As Per Check-in 2x is not working -Tenant

| Name                        | Date        | Condition | Cleanliness | Description                                                                                                                                                                                                                         |
|-----------------------------|-------------|-----------|-------------|-------------------------------------------------------------------------------------------------------------------------------------------------------------------------------------------------------------------------------------|
| 3:5 Oven/Hob/Extractor Hood | 19 Sep 2024 | Good      | Fair        | Oven Chrome Effect, Hotpoint, Built-<br>In, Shelves:<br>Hob Black, Electric, 4 Ring:<br>Extractor Hood Stainless Steel<br>effect, Ceiling Mounted, Double<br>Mesh<br>Stains on Hood- Tenant Cleaning<br>REst wear and tear Cleaning |

3:5 Oven/Hob/Extractor Hood

3:5 Oven/Hob/Extractor Hood

3:5 Oven/Hob/Extractor Hood

3:5 Oven/Hob/Extractor Hood

3:5 Oven/Hob/Extractor Hood

3:5 Oven/Hob/Extractor Hood

3:5 Oven/Hob/Extractor Hood

3:5 Oven/Hob/Extractor Hood

**3:5 Oven/Hob/Extractor Hood** Stains on Hood- Tenant Cleaning REst wear and tear

3:5 Oven/Hob/Extractor Hood Stains on Hood- Tenant Cleaning REst wear and tear

3:5 Oven/Hob/Extractor Hood Stains on Hood- Tenant Cleaning REst wear and tear

3:5 Oven/Hob/Extractor Hood Stains on Hood- Tenant Cleaning REst wear and tear

3:5 Oven/Hob/Extractor Hood Stains on Hood- Tenant Cleaning REst wear and tear

3:5 Oven/Hob/Extractor Hood Stains on Hood- Tenant Cleaning REst wear and tear

3:5 Oven/Hob/Extractor Hood Stains on Hood- Tenant Cleaning REst wear and tear

| Name                 | Date        | Condition | Cleanliness | Description                                                                       |
|----------------------|-------------|-----------|-------------|-----------------------------------------------------------------------------------|
| 3:6 Switches/Sockets | 19 Sep 2024 | Good      | Good        | White, Single Dimmer Switch x 1,<br>Plastic;<br>White, Double Socket x 2, Plastic |