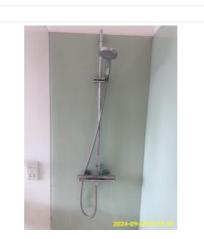

4:1 General Overview

4:1 General Overview

4:1 General Overview

| Name            | Date        | Condition | Cleanliness | Description                                                                                                                                                                       |
|-----------------|-------------|-----------|-------------|-----------------------------------------------------------------------------------------------------------------------------------------------------------------------------------|
| 4:2 Bath/Shower | 19 Sep 2024 | Good      | Fair        | Bath White, Corner, Ceramic, With<br>Monobloc Taps, Glass Panel:<br>Shower Stainless Steel effect,<br>Flexible Hose,<br>Riser Bar, Showerhead<br>Stain - Tenant Cleaning Cleaning |

4:2 Bath/Shower

4:2 Bath/Shower

4:2 Bath/Shower

4:2 Bath/Shower

**4:2 Bath/Shower** Stain - Tenant Cleaning

**4:2 Bath/Shower** Stain - Tenant Cleaning

Stain - Tenant Cleaning

**4:2 Bath/Shower** Stain - Tenant Cleaning