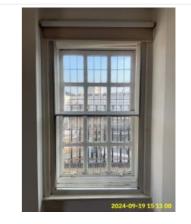

**6:8 Walls** Crack & Scuff Marks- Wear and Tear

**6:8 Walls** Crack & Scuff Marks- Wear and Tear

**6:8 Walls** Crack & Scuff Marks- Wear and Tear

| Name                   | Date        | Condition | Cleanliness | Description                                                                                                                                                            |
|------------------------|-------------|-----------|-------------|------------------------------------------------------------------------------------------------------------------------------------------------------------------------|
| 6:9 Windows 1/Curtains | 19 Sep 2024 | Fair      | Good        | White, 1 x, UPVC (White), Double<br>Glazed, Lever Handle(s) With<br>Lock(s):<br>Curtains Blue, Cotton, Length To Sill<br>Glass Broken- Same as Check_in<br>Maintenance |

6:9 Windows 1/Curtains

6:9 Windows 1/Curtains

6:9 Windows 1/Curtains

6:9 Windows 1/Curtains Glass Broken- Same as Check\_in

6:9 Windows 1/Curtains Glass Broken- Same as Check\_in

| Name                  | Date        | Condition | Cleanliness | Description                                                                                                                                                                                                |
|-----------------------|-------------|-----------|-------------|------------------------------------------------------------------------------------------------------------------------------------------------------------------------------------------------------------|
| 6:10 Windows 2/Blinds | 19 Sep 2024 | Fair      | Good        | White, 1 x, UPVC (White), Double<br>Glazed, Lever Handle(s) With<br>Lock(s):<br>White, Blind, Blackout, Roller<br>Glass Broken on the right side; Same<br>as Check-In<br>Frame paint cracked ; Maintenance |