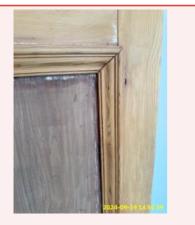

7:3 Ceiling

7:3 Ceiling

| Name      | Date        | Condition | Cleanliness | Description                                                                                                                                                               |
|-----------|-------------|-----------|-------------|---------------------------------------------------------------------------------------------------------------------------------------------------------------------------|
| 7:4 Doors | 19 Sep 2024 | Poor      | Poor        | Wood effect, Paneled, Wood<br>(Varnished),<br>Knob Handle(s), Yale Lock, Slide Bolt<br>Stain- Same as Check-In Cleaning<br>Damage, Holes -Same as Check-In<br>Maintenance |

7:4 Doors

7:4 Doors

7:4 Doors

7:4 Doors

**7:4 Doors** Stain- Same as Check-In

7:4 Doors

7:4 Doors Damage, Holes -Same as Check-In

7:4 Doors

7:4 Doors Damage, Holes -Same as Check-In

**7:4 Doors** Damage, Holes -Same as Check-In

| Name         | Date        | Condition | Cleanliness | Description           |
|--------------|-------------|-----------|-------------|-----------------------|
| 7:5 Flooring | 19 Sep 2024 | Good      | Good        | Beige, Tiled, Ceramic |