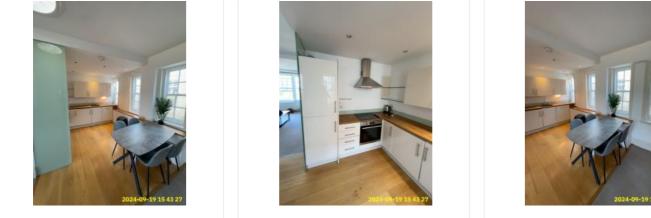

### 3: Kitchen

| Name                 | Date        | Condition | Cleanliness | Description                                                                                                                                                                                  |
|----------------------|-------------|-----------|-------------|----------------------------------------------------------------------------------------------------------------------------------------------------------------------------------------------|
| 3:1 General Overview | 19 Sep 2024 | Fair      | Fair        | Signs of wear/minor damage<br>present. Small chips, marks and/or<br>other imperfections present.<br>Showing average signs of dust, dirt<br>and/or marks. May benefit from light<br>cleaning. |

3:1 General Overview

3:1 General Overview

3:1 General Overview

3:1 General Overview

| Name        | Date        | Condition | Cleanliness | Description                    |
|-------------|-------------|-----------|-------------|--------------------------------|
| 3:2 Ceiling | 19 Sep 2024 | Good      | Good        | White, Plaster Finish, Painted |