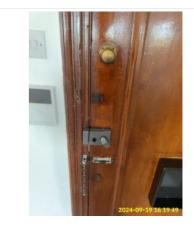

2:2 Ceiling

2:2 Ceiling

| Name      | Date        | Condition | Cleanliness | Description                                                                                                                                                                                               |
|-----------|-------------|-----------|-------------|-----------------------------------------------------------------------------------------------------------------------------------------------------------------------------------------------------------|
| 2:3 Doors | 19 Sep 2024 | Fair      | Good        | Wood effect, Flat Paneled, Wood<br>(Varnished),<br>Knob Handle(s), Yale Lock, With<br>Letter Box, With Numerals, Knocker,<br>Security Chain<br>Nail holes in door frame - Same as<br>Check-In Maintenance |

2:3 Doors

2:3 Doors

2:3 Doors

2:3 Doors

2:3 Doors

2:3 Doors

#### 2:3 Doors Nail holes in door frame - Same as Check-In

| Name         | Date        | Condition | Cleanliness | Description                                                           |
|--------------|-------------|-----------|-------------|-----------------------------------------------------------------------|
| 2:4 Flooring | 19 Sep 2024 | Good      | Fair        | Brown, Carpet, Wall to Wall Fitted<br>Stain- Tenant Cleaning Cleaning |