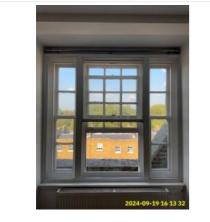

2:8 Walls

2:8 Walls

2:8 Walls

2:8 Walls

| Name        | Date        | Condition | Cleanliness | Description                                                                                |
|-------------|-------------|-----------|-------------|--------------------------------------------------------------------------------------------|
| 2:9 Windows | 19 Sep 2024 | Good      | Fair        | White, 1 x, UPVC (White), Double<br>Glazed, Lever Handle(s) With Lock(s)<br>Stain Cleaning |

2:9 Windows

2:9 Windows

2:9 Windows

Stain

**2:9 Windows** Stain

Stain

| Name      | Date        | Condition | Cleanliness | Description                                                                              |
|-----------|-------------|-----------|-------------|------------------------------------------------------------------------------------------|
| 2:10 Sofa | 19 Sep 2024 | Good      | Good        | 1x Grey colour fabric 3-seater sofa<br>with 3 back cushions and 2x small<br>Arm Cushions |