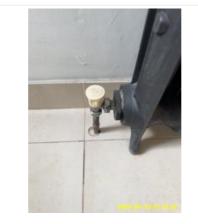

| Name        | Date        | Condition | Cleanliness | Description                                                                                           |
|-------------|-------------|-----------|-------------|-------------------------------------------------------------------------------------------------------|
| 2:5 Heating | 19 Sep 2024 | Fair      | Good        | White, 1 x Radiator Double Panel,<br>White Enamel<br>Knob Missing - Tenant Maintenance<br>Maintenance |

2:5 Heating

2:5 Heating

2:5 Heating

2:5 Heating

2:5 Heating Knob Missing - Tenant Maintenance

| Name         | Date        | Condition    | Cleanliness | Description                                                                                             |
|--------------|-------------|--------------|-------------|---------------------------------------------------------------------------------------------------------|
| 2:6 Lighting | 19 Sep 2024 | Unacceptable | Good        | Yellow, 1 x Pendant With Bulb, With<br>Plastic Shade<br>Not Working - Tenant Maintenance<br>Maintenance |