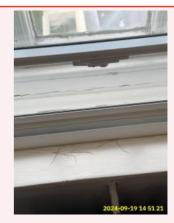

Stain - Same as Check\_in

5:8 Walls Stain - Same as Check\_in

Crack

Crack

| Name               | Date        | Condition | Cleanliness | Description                                                                                                                                                                                                     |
|--------------------|-------------|-----------|-------------|-----------------------------------------------------------------------------------------------------------------------------------------------------------------------------------------------------------------|
| 5:9 Windows/Blinds | 19 Sep 2024 | Fair      | Good        | White, 1 x, UPVC (White), Double<br>Glazed, Lever Handle(s) With<br>Lock(s):<br>Grey, Blind, Voile, Roller<br>Glass Cracked - Same as Check_in ;<br>Window Sill paint cracked - Same as<br>Check_in Maintenance |

5:9 Windows/Blinds

5:9 Windows/Blinds

5:9 Windows/Blinds

5:9 Windows/Blinds

5:9 Windows/Blinds

Glass Cracked - Same as Check\_in ; Window Sill paint cracked - Same as Check\_in

5:9 Windows/Blinds Glass Cracked - Same as Check\_in ; Window Sill paint cracked - Same as Check\_in

5:9 Windows/Blinds Glass Cracked - Same as Check\_in ; Window Sill paint cracked - Same as Check\_in

5:9 Windows/Blinds Glass Cracked - Same as Check\_in ; Window Sill paint cracked - Same as Check\_in