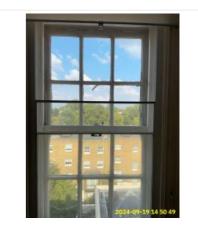

2:8 Walls

2:8 Walls

2:8 Walls

2:8 Walls

| Name        | Date        | Condition | Cleanliness | Description                                                                                |
|-------------|-------------|-----------|-------------|--------------------------------------------------------------------------------------------|
| 2:9 Windows | 19 Sep 2024 | Good      | Fair        | White, 1 x, UPVC (White), Double<br>Glazed, Lever Handle(s) With Lock(s)<br>Stain Cleaning |

2:9 Windows

2:9 Windows

2:9 Windows

Stain

**2:9 Windows** Stain

Stain

| Name      | Date        | Condition | Cleanliness | Description                                                                              |
|-----------|-------------|-----------|-------------|------------------------------------------------------------------------------------------|
| 2:10 Sofa | 19 Sep 2024 | Good      | Good        | 1x Grey colour fabric 3-seater sofa<br>with 3 back cushions and 2x small<br>Arm Cushions |