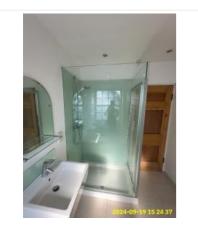

## 4: Bathroom

| Name                 | Date        | Condition | Cleanliness | Description                                                                                                                                                                               |
|----------------------|-------------|-----------|-------------|-------------------------------------------------------------------------------------------------------------------------------------------------------------------------------------------|
| 4:1 General Overview | 19 Sep 2024 | Fair      | Fair        | May have negligible signs of<br>wear,but no serious faults in<br>appearance or functionality.<br>Showing average signs of dust, dirt<br>and/or marks. May benefit from light<br>cleaning. |

4:1 General Overview

4:1 General Overview

4:1 General Overview

| Name            | Date        | Condition | Cleanliness | Description                                                                                                                                                                       |
|-----------------|-------------|-----------|-------------|-----------------------------------------------------------------------------------------------------------------------------------------------------------------------------------|
| 4:2 Bath/Shower | 19 Sep 2024 | Good      | Fair        | Bath White, Corner, Ceramic, With<br>Monobloc Taps, Glass Panel:<br>Shower Stainless Steel effect,<br>Flexible Hose,<br>Riser Bar, Showerhead<br>Stain - Tenant Cleaning Cleaning |

4:2 Bath/Shower

4:2 Bath/Shower

4:2 Bath/Shower

4:2 Bath/Shower

**4:2 Bath/Shower** Stain - Tenant Cleaning

**4:2 Bath/Shower** Stain - Tenant Cleaning

Stain - Tenant Cleaning

**4:2 Bath/Shower** Stain - Tenant Cleaning