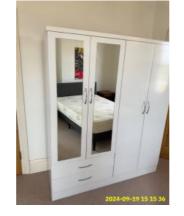

| Name             | Date        | Condition | Cleanliness | Description                                                                                                                  |
|------------------|-------------|-----------|-------------|------------------------------------------------------------------------------------------------------------------------------|
| 5:10 Furnishings | 19 Sep 2024 | Good      | Good        | White, 1 x Double Doors Wardrobe,<br>Wood (Painted), With Pull Handle:<br>Wood Effect, Study Table With 2<br>Drawers, Wooden |

5:10 Furnishings

5:10 Furnishings

5:10 Furnishings

5:10 Furnishings

5:10 Furnishings

5:10 Furnishings

| Name              | Date        | Condition | Cleanliness | Description                                                         |
|-------------------|-------------|-----------|-------------|---------------------------------------------------------------------|
| 5:11 Storage Room | 19 Sep 2024 | Good      | Fair        | White, Built-In Storage, With<br>Internal Shelves<br>Stain Cleaning |