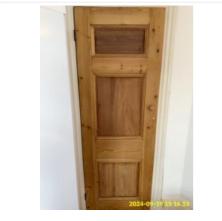

6:2 Ceiling

6:2 Ceiling

6:2 Ceiling

6:2 Ceiling

6:2 Ceiling

6:2 Ceiling

6:2 Ceiling

| Name      | Date        | Condition | Cleanliness | Description                                                                                                                         |
|-----------|-------------|-----------|-------------|-------------------------------------------------------------------------------------------------------------------------------------|
| 6:3 Doors | 19 Sep 2024 | Fair      | Fair        | Wood effect, Paneled, Wood<br>(Varnished),<br>Knob Handle(s), Yale Lock<br>Crack- Same as Check_in<br>Maintenance<br>Stain Cleaning |

6:3 Doors

6:3 Doors

6:3 Doors

6:3 Doors

6:3 Doors Crack- Same as Check\_in

6:3 Doors

6:3 Doors Crack- Same as Check\_in

6:3 Doors

6:3 Doors Crack- Same as Check\_in

| Name         | Date        | Condition | Cleanliness | Description                                                           |
|--------------|-------------|-----------|-------------|-----------------------------------------------------------------------|
| 6:4 Flooring | 19 Sep 2024 | Good      | Fair        | Grey, Carpet, Wall to Wall Fitted<br>Stain - Tenant cleaning Cleaning |