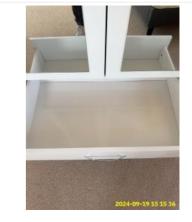

7:13 Switches/Sockets

7:13 Switches/Sockets

| Name             | Date        | Condition | Cleanliness | Description                                                                                                                                                                                                                                                                                  |
|------------------|-------------|-----------|-------------|----------------------------------------------------------------------------------------------------------------------------------------------------------------------------------------------------------------------------------------------------------------------------------------------|
| 7:14 Furnishings | 19 Sep 2024 | Good      | Fair        | White, 1 x Built-In, Double Doors<br>Wardrobe, With Pull Handle, With<br>Internal Shelves:<br>White, 1 x Built-In, Double Doors<br>Wardrobe, With Pull Handle, With<br>Internal Shelves:<br>White, 2 x Wall Units, Pull Handle,<br>Wooden Painted<br>Scuff Marks - Wear and Tear<br>Cleaning |

7:14 Furnishings

7:14 Furnishings

7:14 Furnishings

7:14 Furnishings

7:14 Furnishings

**7:14 Furnishings** Scuff Marks - Wear and Tear

**7:14 Furnishings** Scuff Marks - Wear and Tear

**7:14 Furnishings** Scuff Marks - Wear and Tear