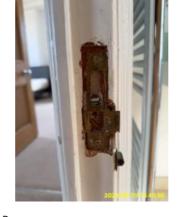

2:2 Ceiling

2:2 Ceiling

| Name      | Date        | Condition | Cleanliness | Description                                                                                                                                                                                               |
|-----------|-------------|-----------|-------------|-----------------------------------------------------------------------------------------------------------------------------------------------------------------------------------------------------------|
| 2:3 Doors | 19 Sep 2024 | Fair      | Good        | Wood effect, Flat Paneled, Wood<br>(Varnished),<br>Knob Handle(s), Yale Lock, With<br>Letter Box, With Numerals, Knocker,<br>Security Chain<br>Nail holes in door frame - Same as<br>Check-In Maintenance |

#### 2:3 Doors Nail holes in door frame - Same as Check-In

| Name         | Date        | Condition | Cleanliness | Description                                                           |
|--------------|-------------|-----------|-------------|-----------------------------------------------------------------------|
| 2:4 Flooring | 19 Sep 2024 | Good      | Fair        | Brown, Carpet, Wall to Wall Fitted<br>Stain- Tenant Cleaning Cleaning |