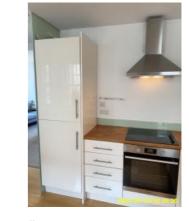

### 3: Kitchen

| Name                 | Date        | Condition | Cleanliness | Description                                                                                                                                                                                  |
|----------------------|-------------|-----------|-------------|----------------------------------------------------------------------------------------------------------------------------------------------------------------------------------------------|
| 3:1 General Overview | 19 Sep 2024 | Fair      | Fair        | Signs of wear/minor damage<br>present. Small chips, marks and/or<br>other imperfections present.<br>Showing average signs of dust, dirt<br>and/or marks. May benefit from light<br>cleaning. |

3:1 General Overview

3:1 General Overview

3:1 General Overview

3:1 General Overview

| Name        | Date        | Condition | Cleanliness | Description                    |
|-------------|-------------|-----------|-------------|--------------------------------|
| 3:2 Ceiling | 19 Sep 2024 | Good      | Good        | White, Plaster Finish, Painted |