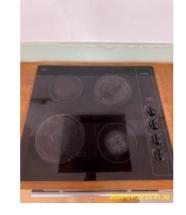

3:4 Lighting 3x Not working - As Per Check-in 2x is not working -Tenant

3:4 Lighting 3x Not working - As Per Check-in 2x is not working -Tenant

| Name                        | Date        | Condition | Cleanliness | Description                                                                                                                                                                                                                         |
|-----------------------------|-------------|-----------|-------------|-------------------------------------------------------------------------------------------------------------------------------------------------------------------------------------------------------------------------------------|
| 3:5 Oven/Hob/Extractor Hood | 19 Sep 2024 | Good      | Fair        | Oven Chrome Effect, Hotpoint, Built-<br>In, Shelves:<br>Hob Black, Electric, 4 Ring:<br>Extractor Hood Stainless Steel<br>effect, Ceiling Mounted, Double<br>Mesh<br>Stains on Hood- Tenant Cleaning<br>REst wear and tear Cleaning |

3:5 Oven/Hob/Extractor Hood

3:5 Oven/Hob/Extractor Hood

3:5 Oven/Hob/Extractor Hood

3:5 Oven/Hob/Extractor Hood

3:5 Oven/Hob/Extractor Hood

3:5 Oven/Hob/Extractor Hood

3:5 Oven/Hob/Extractor Hood

3:5 Oven/Hob/Extractor Hood

**3:5 Oven/Hob/Extractor Hood** Stains on Hood- Tenant Cleaning REst wear and tear

3:5 Oven/Hob/Extractor Hood Stains on Hood- Tenant Cleaning REst wear and tear

3:5 Oven/Hob/Extractor Hood Stains on Hood- Tenant Cleaning REst wear and tear

3:5 Oven/Hob/Extractor Hood Stains on Hood- Tenant Cleaning REst wear and tear

3:5 Oven/Hob/Extractor Hood Stains on Hood- Tenant Cleaning REst wear and tear

3:5 Oven/Hob/Extractor Hood Stains on Hood- Tenant Cleaning REst wear and tear

3:5 Oven/Hob/Extractor Hood Stains on Hood- Tenant Cleaning REst wear and tear

| Name                 | Date        | Condition | Cleanliness | Description                                                                       |
|----------------------|-------------|-----------|-------------|-----------------------------------------------------------------------------------|
| 3:6 Switches/Sockets | 19 Sep 2024 | Good      | Good        | White, Single Dimmer Switch x 1,<br>Plastic;<br>White, Double Socket x 2, Plastic |