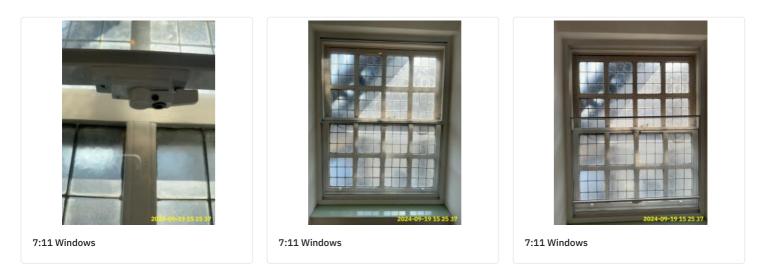

7:10 Walls

7:10 Walls

7:10 Walls

7:10 Walls

7:10 Walls

7:10 Walls

7:10 Walls

| Name         | Date        | Condition | Cleanliness | Description                                                                               |
|--------------|-------------|-----------|-------------|-------------------------------------------------------------------------------------------|
| 7:11 Windows | 19 Sep 2024 | Good      | Good        | White, 1 x, UPVC (White), Double<br>Glazed, Lever Handle(s) With<br>Lock(s), Opaque Glass |

| Name         | Date        | Condition | Cleanliness | Description                                    |
|--------------|-------------|-----------|-------------|------------------------------------------------|
| 7:12 Heating | 19 Sep 2024 | Good      | Good        | Chrome effect, Towel Rail 1 x, Wall<br>Mounted |