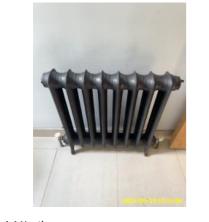

4:5 Flooring

4:5 Flooring

4:5 Flooring

4:5 Flooring

4:5 Flooring

Tile Cracked - Same as Check-In

| Name        | Date        | Condition | Cleanliness | Description                       |
|-------------|-------------|-----------|-------------|-----------------------------------|
| 4:6 Heating | 19 Sep 2024 | Good      | Good        | Black, 1 x Radiator, Black Enamel |

4:6 Heating

4:6 Heating

4:6 Heating

4:6 Heating

| Name         | Date        | Condition | Cleanliness | Description                                                                      |
|--------------|-------------|-----------|-------------|----------------------------------------------------------------------------------|
| 4:7 Lighting | 19 Sep 2024 | Fair      | Good        | Yellow, 4 x Recessed Spotlights<br>Not working - Same as Check_in<br>Maintenance |