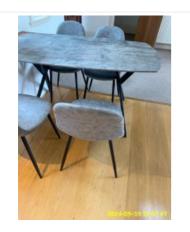

| Name       | Date        | Condition | Cleanliness | Description                                         |
|------------|-------------|-----------|-------------|-----------------------------------------------------|
| 3:16 Chair | 19 Sep 2024 | Good      | Good        | Grey, 4 x Dining Chair, With Fabric<br>Seat, Wooden |

3:16 Chair

3:16 Chair

3:16 Chair

3:16 Chair

3:16 Chair

3:16 Chair

3:16 Chair

3:16 Chair