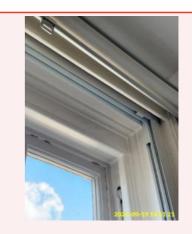

6:9 Windows 1/Curtains

6:9 Windows 1/Curtains

6:9 Windows 1/Curtains

6:9 Windows 1/Curtains Glass Broken- Same as Check\_in

6:9 Windows 1/Curtains Glass Broken- Same as Check\_in

| Name                  | Date        | Condition | Cleanliness | Description                                                                                                                                                                                                |
|-----------------------|-------------|-----------|-------------|------------------------------------------------------------------------------------------------------------------------------------------------------------------------------------------------------------|
| 6:10 Windows 2/Blinds | 19 Sep 2024 | Fair      | Good        | White, 1 x, UPVC (White), Double<br>Glazed, Lever Handle(s) With<br>Lock(s):<br>White, Blind, Blackout, Roller<br>Glass Broken on the right side; Same<br>as Check-In<br>Frame paint cracked ; Maintenance |

6:10 Windows 2/Blinds

6:10 Windows 2/Blinds

6:10 Windows 2/Blinds

6:10 Windows 2/Blinds Glass Broken on the right side; Same as Check-In Frame paint cracked ;

Glass Broken on the right side; Same as Check-In Frame paint cracked ;

6:10 Windows 2/Blinds Glass Broken on the right side; Same as Check-In Frame paint cracked ;

| Name     | Date        | Condition | Cleanliness | Description                                 |
|----------|-------------|-----------|-------------|---------------------------------------------|
| 6:11 Bed | 19 Sep 2024 | Good      | Good        | Grey, Double Bed, With Mattress & Headboard |