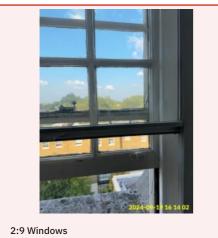

2:8 Walls

2:8 Walls

2:8 Walls

2:8 Walls

| Name        | Date        | Condition | Cleanliness | Description                                                                                |
|-------------|-------------|-----------|-------------|--------------------------------------------------------------------------------------------|
| 2:9 Windows | 19 Sep 2024 | Good      | Fair        | White, 1 x, UPVC (White), Double<br>Glazed, Lever Handle(s) With Lock(s)<br>Stain Cleaning |

2:9 Windows

2:9 Windows

2:9 Windows

Stain

**2:9 Windows** Stain

Stain

| Name      | Date        | Condition | Cleanliness | Description                                                                              |
|-----------|-------------|-----------|-------------|------------------------------------------------------------------------------------------|
| 2:10 Sofa | 19 Sep 2024 | Good      | Good        | 1x Grey colour fabric 3-seater sofa<br>with 3 back cushions and 2x small<br>Arm Cushions |