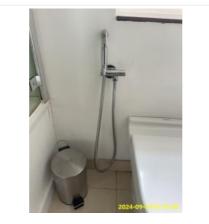

4:1 General Overview

4:1 General Overview

4:1 General Overview

| Name            | Date        | Condition | Cleanliness | Description                                                                                                                                                                       |
|-----------------|-------------|-----------|-------------|-----------------------------------------------------------------------------------------------------------------------------------------------------------------------------------|
| 4:2 Bath/Shower | 19 Sep 2024 | Good      | Fair        | Bath White, Corner, Ceramic, With<br>Monobloc Taps, Glass Panel:<br>Shower Stainless Steel effect,<br>Flexible Hose,<br>Riser Bar, Showerhead<br>Stain - Tenant Cleaning Cleaning |

4:2 Bath/Shower

4:2 Bath/Shower

4:2 Bath/Shower

4:2 Bath/Shower

**4:2 Bath/Shower** Stain - Tenant Cleaning

**4:2 Bath/Shower** Stain - Tenant Cleaning

Stain - Tenant Cleaning

**4:2 Bath/Shower** Stain - Tenant Cleaning