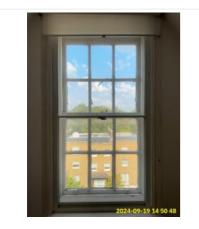

Stain - Same as Check\_in

5:8 Walls Stain - Same as Check\_in

Crack

Crack

| Name               | Date        | Condition | Cleanliness | Description                                                                                                                                                                                                     |
|--------------------|-------------|-----------|-------------|-----------------------------------------------------------------------------------------------------------------------------------------------------------------------------------------------------------------|
| 5:9 Windows/Blinds | 19 Sep 2024 | Fair      | Good        | White, 1 x, UPVC (White), Double<br>Glazed, Lever Handle(s) With<br>Lock(s):<br>Grey, Blind, Voile, Roller<br>Glass Cracked - Same as Check_in ;<br>Window Sill paint cracked - Same as<br>Check_in Maintenance |

5:9 Windows/Blinds

5:9 Windows/Blinds

5:9 Windows/Blinds

5:9 Windows/Blinds

5:9 Windows/Blinds

Glass Cracked - Same as Check\_in ; Window Sill paint cracked - Same as Check\_in

5:9 Windows/Blinds Glass Cracked - Same as Check\_in ; Window Sill paint cracked - Same as Check\_in

5:9 Windows/Blinds Glass Cracked - Same as Check\_in ; Window Sill paint cracked - Same as Check\_in

5:9 Windows/Blinds Glass Cracked - Same as Check\_in ; Window Sill paint cracked - Same as Check\_in