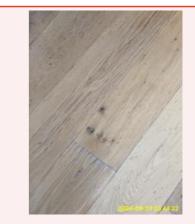

3:2 Ceiling

3:2 Ceiling

3:2 Ceiling

NameDateConditionCleanlinessDescription3:3 Flooring19 Sep 2024GoodFairWood effect, Laminate, Wall To Wall<br/>Fitted<br/>Dents in floor- Same as Check-In<br/>Cleaning

3:3 Flooring

3:3 Flooring

3:3 Flooring

3:3 Flooring

3:3 Flooring

**3:3 Flooring** Dents in floor- Same as Check-In

**3:3 Flooring** Dents in floor- Same as Check-In

Dents in floor- Same as Check-In

| Name         | Date        | Condition | Cleanliness | Description                                                                                                                                      |
|--------------|-------------|-----------|-------------|--------------------------------------------------------------------------------------------------------------------------------------------------|
| 3:4 Lighting | 19 Sep 2024 | Poor      | Good        | Yellow, 6 x Recessed Spotlights:<br>Yellow, 3 x Fluorescent Tube<br>3x Not working - As Per Check-in 2x<br>is not working -Tenant<br>Maintenance |