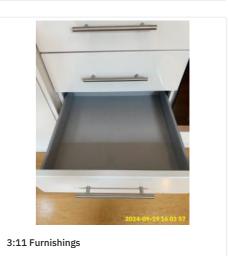

3:10 Fridge/Freezer

3:10 Fridge/Freezer

3:10 Fridge/Freezer

0.10 mage/meezer

| Name             | Date        | Condition | Cleanliness | Description                                                                                                                                                                                                                  |
|------------------|-------------|-----------|-------------|------------------------------------------------------------------------------------------------------------------------------------------------------------------------------------------------------------------------------|
| 3:11 Furnishings | 19 Sep 2024 | Good      | Fair        | White, All Units Painted, 3 x Wall<br>Units, With Solid<br>Doors, Pull Handle;<br>White, All Units Painted, 3 x Base<br>Units, With 4 x Drawers, Pull Handle<br>Stains; Laminated Chipped- Tenant<br>Maintenance Maintenance |

3:11 Furnishings

3:11 Furnishings

3:11 Furnishings

3:11 Furnishings

3:11 Furnishings

3:11 Furnishings

3:11 Furnishings

3:11 Furnishings

3:11 Furnishings Stains; Laminated Chipped- Tenant Maintenance

| Name                 | Date        | Condition | Cleanliness | Description                                                                              |
|----------------------|-------------|-----------|-------------|------------------------------------------------------------------------------------------|
| 3:12 Washing Machine | 19 Sep 2024 | Good      | Fair        | White, Indesit, Front Loading, Free<br>Standing<br>Stains - Same as Check-In<br>Cleaning |