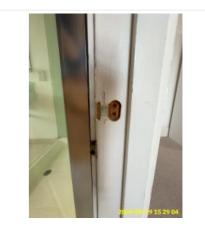

4:3 Ceiling

| Name      | Date        | Condition | Cleanliness | Description                                                                         |
|-----------|-------------|-----------|-------------|-------------------------------------------------------------------------------------|
| 4:4 Doors | 19 Sep 2024 | Good      | Poor        | Wood effect, Paneled, Wood<br>(Varnished),<br>Knob Handle(s), Yale Lock, Slide Bolt |

4:4 Doors

4:4 Doors

4:4 Doors

4:4 Doors

4:4 Doors

4:4 Doors

| Name         | Date        | Condition | Cleanliness | Description                                                             |
|--------------|-------------|-----------|-------------|-------------------------------------------------------------------------|
| 4:5 Flooring | 19 Sep 2024 | Fair      | Good        | Beige, Tiled, Ceramic<br>Tile Cracked - Same as Check-In<br>Maintenance |