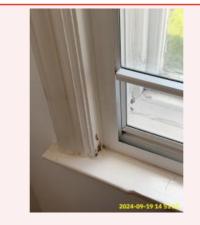

Stain - Same as Check\_in

5:8 Walls Stain - Same as Check\_in

Crack

Crack

| Name               | Date        | Condition | Cleanliness | Description                                                                                                                                                                                                     |
|--------------------|-------------|-----------|-------------|-----------------------------------------------------------------------------------------------------------------------------------------------------------------------------------------------------------------|
| 5:9 Windows/Blinds | 19 Sep 2024 | Fair      | Good        | White, 1 x, UPVC (White), Double<br>Glazed, Lever Handle(s) With<br>Lock(s):<br>Grey, Blind, Voile, Roller<br>Glass Cracked - Same as Check_in ;<br>Window Sill paint cracked - Same as<br>Check_in Maintenance |

5:9 Windows/Blinds

5:9 Windows/Blinds

5:9 Windows/Blinds

5:9 Windows/Blinds

5:9 Windows/Blinds

Glass Cracked - Same as Check\_in ; Window Sill paint cracked - Same as Check\_in

5:9 Windows/Blinds Glass Cracked - Same as Check\_in ; Window Sill paint cracked - Same as Check\_in

5:9 Windows/Blinds Glass Cracked - Same as Check\_in ; Window Sill paint cracked - Same as Check\_in

5:9 Windows/Blinds Glass Cracked - Same as Check\_in ; Window Sill paint cracked - Same as Check\_in