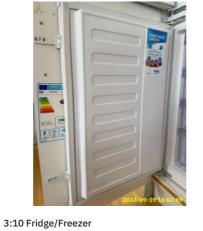

| Name                | Date        | Condition | Cleanliness | Description                                                                                                                           |
|---------------------|-------------|-----------|-------------|---------------------------------------------------------------------------------------------------------------------------------------|
| 3:10 Fridge/Freezer | 19 Sep 2024 | Good      | Good        | Fridge White, Beko, Integrated,<br>Basket, Door Trays, Salad Boxes,<br>Shelves;<br>Freezer White, Beko, Integrated,<br>Basket Drawers |

3:10 Fridge/Freezer

3:10 Fridge/Freezer

3:10 Fridge/Freezer

0.10 mage/meezer

| Name             | Date        | Condition | Cleanliness | Description                                                                                                                                                                                                                  |
|------------------|-------------|-----------|-------------|------------------------------------------------------------------------------------------------------------------------------------------------------------------------------------------------------------------------------|
| 3:11 Furnishings | 19 Sep 2024 | Good      | Fair        | White, All Units Painted, 3 x Wall<br>Units, With Solid<br>Doors, Pull Handle;<br>White, All Units Painted, 3 x Base<br>Units, With 4 x Drawers, Pull Handle<br>Stains; Laminated Chipped- Tenant<br>Maintenance Maintenance |