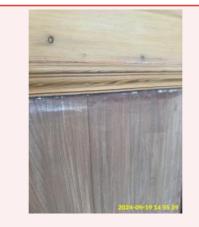

5:2 Ceiling

5:2 Ceiling

5:2 Ceiling

5:2 Ceiling

5:2 Ceiling

5:2 Ceiling

| Name      | Date        | Condition | Cleanliness | Description                                                                                                       |
|-----------|-------------|-----------|-------------|-------------------------------------------------------------------------------------------------------------------|
| 5:3 Doors | 19 Sep 2024 | Good      | Fair        | Wood effect, Paneled, Wood<br>(Varnished),<br>Knob Handle(s), Yale Lock<br>Paint Marks- Wear and Tear<br>Cleaning |

5:3 Doors

5:3 Doors

5:3 Doors

5:3 Doors

5:3 Doors

5:3 Doors

**5:3 Doors** Paint Marks- Wear and Tear

**5:3 Doors** Paint Marks- Wear and Tear