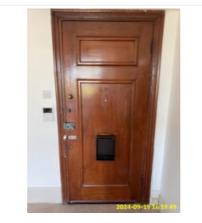

2:2 Ceiling

2:2 Ceiling

| Name      | Date        | Condition | Cleanliness | Description                                                                                                                                                                                               |
|-----------|-------------|-----------|-------------|-----------------------------------------------------------------------------------------------------------------------------------------------------------------------------------------------------------|
| 2:3 Doors | 19 Sep 2024 | Fair      | Good        | Wood effect, Flat Paneled, Wood<br>(Varnished),<br>Knob Handle(s), Yale Lock, With<br>Letter Box, With Numerals, Knocker,<br>Security Chain<br>Nail holes in door frame - Same as<br>Check-In Maintenance |

2:3 Doors

2:3 Doors

2:3 Doors

2:3 Doors

2:3 Doors

2:3 Doors

#### 2:3 Doors Nail holes in door frame - Same as Check-In

| Name         | Date        | Condition | Cleanliness | Description                                                           |
|--------------|-------------|-----------|-------------|-----------------------------------------------------------------------|
| 2:4 Flooring | 19 Sep 2024 | Good      | Fair        | Brown, Carpet, Wall to Wall Fitted<br>Stain- Tenant Cleaning Cleaning |