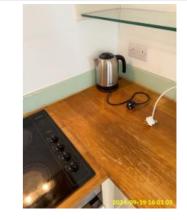

3:5 Oven/Hob/Extractor Hood

3:5 Oven/Hob/Extractor Hood

3:5 Oven/Hob/Extractor Hood

3:5 Oven/Hob/Extractor Hood

3:5 Oven/Hob/Extractor Hood

3:5 Oven/Hob/Extractor Hood

3:5 Oven/Hob/Extractor Hood

3:5 Oven/Hob/Extractor Hood

**3:5 Oven/Hob/Extractor Hood** Stains on Hood- Tenant Cleaning REst wear and tear

3:5 Oven/Hob/Extractor Hood Stains on Hood- Tenant Cleaning REst wear and tear

3:5 Oven/Hob/Extractor Hood Stains on Hood- Tenant Cleaning REst wear and tear

| Name                | Date        | Condition | Cleanliness | Description                                                                                                                           |
|---------------------|-------------|-----------|-------------|---------------------------------------------------------------------------------------------------------------------------------------|
| 3:10 Fridge/Freezer | 19 Sep 2024 | Good      | Good        | Fridge White, Beko, Integrated,<br>Basket, Door Trays, Salad Boxes,<br>Shelves;<br>Freezer White, Beko, Integrated,<br>Basket Drawers |