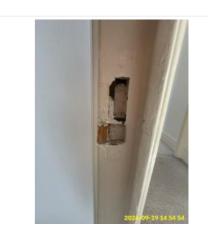

2:2 Ceiling

2:2 Ceiling

| Name      | Date        | Condition | Cleanliness | Description                                                                                                                                                                                               |
|-----------|-------------|-----------|-------------|-----------------------------------------------------------------------------------------------------------------------------------------------------------------------------------------------------------|
| 2:3 Doors | 19 Sep 2024 | Fair      | Good        | Wood effect, Flat Paneled, Wood<br>(Varnished),<br>Knob Handle(s), Yale Lock, With<br>Letter Box, With Numerals, Knocker,<br>Security Chain<br>Nail holes in door frame - Same as<br>Check-In Maintenance |

2:3 Doors

2:3 Doors

2:3 Doors

2:3 Doors

2:3 Doors

2:3 Doors

#### 2:3 Doors Nail holes in door frame - Same as Check-In

| Name         | Date        | Condition | Cleanliness | Description                                                           |
|--------------|-------------|-----------|-------------|-----------------------------------------------------------------------|
| 2:4 Flooring | 19 Sep 2024 | Good      | Fair        | Brown, Carpet, Wall to Wall Fitted<br>Stain- Tenant Cleaning Cleaning |