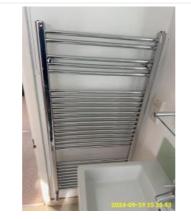

4:11 Windows

4:11 Windows

4:11 Windows

4:11 Windows

| Name         | Date        | Condition | Cleanliness | Description                                    |
|--------------|-------------|-----------|-------------|------------------------------------------------|
| 4:12 Heating | 19 Sep 2024 | Good      | Good        | Chrome effect, Towel Rail 1 x, Wall<br>Mounted |

4:12 Heating

4:12 Heating

4:12 Heating

4:12 Heating

4:12 Heating

| Name               | Date        | Condition | Cleanliness | Description                                  |
|--------------------|-------------|-----------|-------------|----------------------------------------------|
| 4:13 Extractor Fan | 19 Sep 2024 | Good      | Good        | White, 1 x Extractor Fan, Ceiling<br>Mounted |