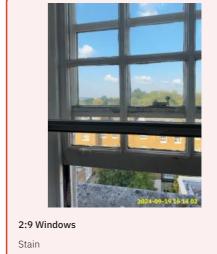

2:8 Walls

2:8 Walls

2:8 Walls

2:8 Walls

| Name        | Date        | Condition | Cleanliness | Description                                                                                |
|-------------|-------------|-----------|-------------|--------------------------------------------------------------------------------------------|
| 2:9 Windows | 19 Sep 2024 | Good      | Fair        | White, 1 x, UPVC (White), Double<br>Glazed, Lever Handle(s) With Lock(s)<br>Stain Cleaning |

2:9 Windows

2:9 Windows

2:9 Windows

Stain

**2:9 Windows** Stain

Stain

| Name      | Date        | Condition | Cleanliness | Description                                                                              |
|-----------|-------------|-----------|-------------|------------------------------------------------------------------------------------------|
| 2:10 Sofa | 19 Sep 2024 | Good      | Good        | 1x Grey colour fabric 3-seater sofa<br>with 3 back cushions and 2x small<br>Arm Cushions |