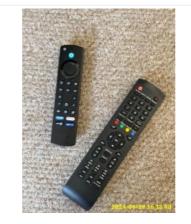

2:12 Heating 2

2:12 Heating 2

2:12 Heating 2

| Name     | Date        | Condition | Cleanliness | Description                                            |
|----------|-------------|-----------|-------------|--------------------------------------------------------|
| 2:13 TV. | 19 Sep 2024 | Good      | Good        | Black, Led TV, RCA Brand, Desk<br>Mounted, With Remote |

2:13 TV.

2:13 TV.

2:13 TV.

| Name         | Date        | Condition | Cleanliness | Description                                                                                                                                          |
|--------------|-------------|-----------|-------------|------------------------------------------------------------------------------------------------------------------------------------------------------|
| 2:14 Storage | 19 Sep 2024 | Fair      | Fair        | White, Built-In Storage, With<br>Internal Shelves<br>Damage/KNob Missing - Tenant<br>Maintenance Maintenance<br>Seems Dampness; Crack<br>Maintenance |