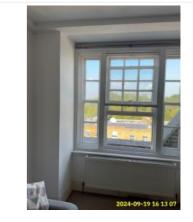

Stain - Same as Check\_in

5:8 Walls Stain - Same as Check\_in

Crack

Crack

| Name               | Date        | Condition | Cleanliness | Description                                                                                                                                                                                                     |
|--------------------|-------------|-----------|-------------|-----------------------------------------------------------------------------------------------------------------------------------------------------------------------------------------------------------------|
| 5:9 Windows/Blinds | 19 Sep 2024 | Fair      | Good        | White, 1 x, UPVC (White), Double<br>Glazed, Lever Handle(s) With<br>Lock(s):<br>Grey, Blind, Voile, Roller<br>Glass Cracked - Same as Check_in ;<br>Window Sill paint cracked - Same as<br>Check_in Maintenance |

5:9 Windows/Blinds

5:9 Windows/Blinds

5:9 Windows/Blinds

5:9 Windows/Blinds

5:9 Windows/Blinds

Glass Cracked - Same as Check\_in ; Window Sill paint cracked - Same as Check\_in

5:9 Windows/Blinds Glass Cracked - Same as Check\_in ; Window Sill paint cracked - Same as Check\_in

5:9 Windows/Blinds Glass Cracked - Same as Check\_in ; Window Sill paint cracked - Same as Check\_in

5:9 Windows/Blinds Glass Cracked - Same as Check\_in ; Window Sill paint cracked - Same as Check\_in