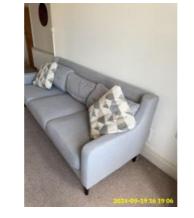

2:9 Windows

2:9 Windows

2:9 Windows

Stain

**2:9 Windows** Stain

Stain

| Name      | Date        | Condition | Cleanliness | Description                                                                              |
|-----------|-------------|-----------|-------------|------------------------------------------------------------------------------------------|
| 2:10 Sofa | 19 Sep 2024 | Good      | Good        | 1x Grey colour fabric 3-seater sofa<br>with 3 back cushions and 2x small<br>Arm Cushions |

2:10 Sofa

2:10 Sofa

2:10 Sofa

2:10 Sofa

2:10 Sofa

| Name                 | Date        | Condition | Cleanliness | Description                                                                                                |
|----------------------|-------------|-----------|-------------|------------------------------------------------------------------------------------------------------------|
| 2:11 Table & Tv Unit | 19 Sep 2024 | Good      | Good        | Wood Effect, Free Standing, With 1 x<br>Unit & Shelves:<br>White, 1 x Centre Table,<br>Rectangular, Wooden |