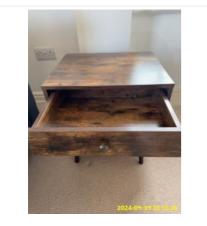

| Name             | Date        | Condition | Cleanliness | Description                                                                                                                  |
|------------------|-------------|-----------|-------------|------------------------------------------------------------------------------------------------------------------------------|
| 5:10 Furnishings | 19 Sep 2024 | Good      | Good        | White, 1 x Double Doors Wardrobe,<br>Wood (Painted), With Pull Handle:<br>Wood Effect, Study Table With 2<br>Drawers, Wooden |

5:10 Furnishings

5:10 Furnishings

5:10 Furnishings

5:10 Furnishings

5:10 Furnishings

5:10 Furnishings

| Name              | Date        | Condition | Cleanliness | Description                                                         |
|-------------------|-------------|-----------|-------------|---------------------------------------------------------------------|
| 5:11 Storage Room | 19 Sep 2024 | Good      | Fair        | White, Built-In Storage, With<br>Internal Shelves<br>Stain Cleaning |