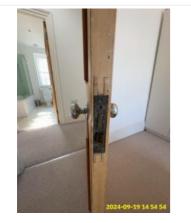

2:2 Ceiling

2:2 Ceiling

| Name      | Date        | Condition | Cleanliness | Description                                                                                                                                                                                               |
|-----------|-------------|-----------|-------------|-----------------------------------------------------------------------------------------------------------------------------------------------------------------------------------------------------------|
| 2:3 Doors | 19 Sep 2024 | Fair      | Good        | Wood effect, Flat Paneled, Wood<br>(Varnished),<br>Knob Handle(s), Yale Lock, With<br>Letter Box, With Numerals, Knocker,<br>Security Chain<br>Nail holes in door frame - Same as<br>Check-In Maintenance |

2:3 Doors

2:3 Doors

2:3 Doors

2:3 Doors

2:3 Doors

2:3 Doors

#### 2:3 Doors Nail holes in door frame - Same as Check-In

| Name         | Date        | Condition | Cleanliness | Description                                                           |
|--------------|-------------|-----------|-------------|-----------------------------------------------------------------------|
| 2:4 Flooring | 19 Sep 2024 | Good      | Fair        | Brown, Carpet, Wall to Wall Fitted<br>Stain- Tenant Cleaning Cleaning |