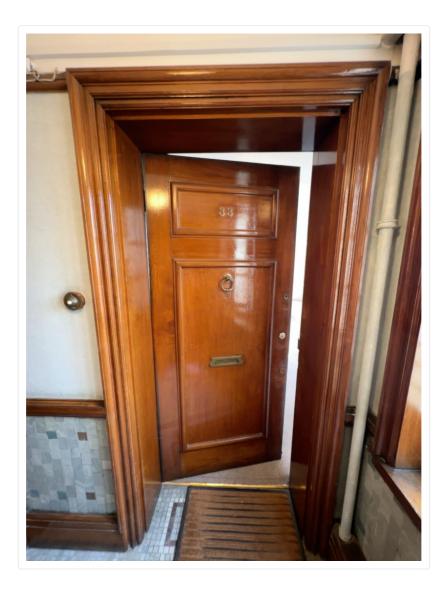

2:2 Ceiling

2:2 Ceiling

| Name      | Date        | Condition | Cleanliness | Description                                                                                                                                                                                               |
|-----------|-------------|-----------|-------------|-----------------------------------------------------------------------------------------------------------------------------------------------------------------------------------------------------------|
| 2:3 Doors | 19 Sep 2024 | Fair      | Good        | Wood effect, Flat Paneled, Wood<br>(Varnished),<br>Knob Handle(s), Yale Lock, With<br>Letter Box, With Numerals, Knocker,<br>Security Chain<br>Nail holes in door frame - Same as<br>Check-In Maintenance |

2:3 Doors

2:3 Doors

2:3 Doors

2:3 Doors

2:3 Doors

2:3 Doors

#### 2:3 Doors Nail holes in door frame - Same as Check-In

| Name         | Date        | Condition | Cleanliness | Description                                                           |
|--------------|-------------|-----------|-------------|-----------------------------------------------------------------------|
| 2:4 Flooring | 19 Sep 2024 | Good      | Fair        | Brown, Carpet, Wall to Wall Fitted<br>Stain- Tenant Cleaning Cleaning |