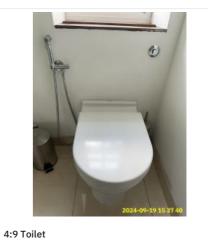

4:8 Basin

4:8 Basin

4:8 Basin

4:8 Basin

4:8 Basin

4:8 Basin

| Name       | Date        | Condition | Cleanliness | Description                                                            |
|------------|-------------|-----------|-------------|------------------------------------------------------------------------|
| 4:9 Toilet | 19 Sep 2024 | Good      | Good        | White, Floor Mounted, Chrome<br>Button<br>Single Flush, With Jet Spray |

4:9 Toilet

4:9 Toilet

4:9 Toilet

4:9 Toilet

| Name       | Date        | Condition | Cleanliness | Description                                                         |
|------------|-------------|-----------|-------------|---------------------------------------------------------------------|
| 4:10 Walls | 19 Sep 2024 | Good      | Good        | Light Green, Plaster Finish, Painted;<br>White, Part Tiled, Ceramic |