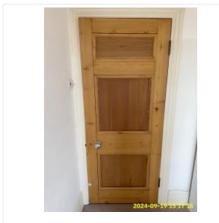

6:2 Ceiling

6:2 Ceiling

6:2 Ceiling

6:2 Ceiling

6:2 Ceiling

6:2 Ceiling

6:2 Ceiling

| Name      | Date        | Condition | Cleanliness | Description                                                                                                                         |
|-----------|-------------|-----------|-------------|-------------------------------------------------------------------------------------------------------------------------------------|
| 6:3 Doors | 19 Sep 2024 | Fair      | Fair        | Wood effect, Paneled, Wood<br>(Varnished),<br>Knob Handle(s), Yale Lock<br>Crack- Same as Check_in<br>Maintenance<br>Stain Cleaning |

6:3 Doors

6:3 Doors

6:3 Doors

6:3 Doors

6:3 Doors Crack- Same as Check\_in

6:3 Doors

6:3 Doors Crack- Same as Check\_in

6:3 Doors

6:3 Doors Crack- Same as Check\_in

| Name         | Date        | Condition | Cleanliness | Description                                                           |
|--------------|-------------|-----------|-------------|-----------------------------------------------------------------------|
| 6:4 Flooring | 19 Sep 2024 | Good      | Fair        | Grey, Carpet, Wall to Wall Fitted<br>Stain - Tenant cleaning Cleaning |